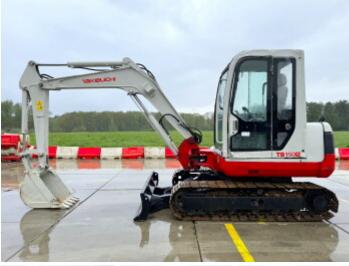

#### **Algemeen**

???

????? TB150S

?????? Veldhoven, Netherlands

Chassis nummer 14519350

Available at Boss

Machinery! This Takeuchi TB150S Excavator from 2008 has an engine power of 27 kW and counts 5889 operational hours. The total weight of this Takeuchi TB150S is 4740 kg and the