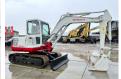

# Takeuchi TB150S

#### **Algemeen**

???

????? TB150S

?????? Veldhoven, Netherlands

Chassis nummer 14519350

Available at Boss

Machinery! This Takeuchi TB150S Excavator from 2008 has an engine power of 27 kW and counts 5889 operational hours. The total weight of this Takeuchi TB150S is 4740 kg and the