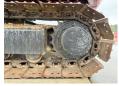

## **Banden / Rupsen**

???? ??? ?????% 50 ????\ ?????% 70 ????% 30 ???? ??????? 40