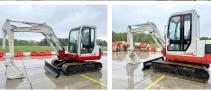

#### **Algemeen**

???

????? TB150S

?????? Veldhoven, Netherlands

Chassis nummer 14519350

Available at Boss

Machinery! This Takeuchi TB150S Excavator from 2008 has an engine power of 27 kW and counts 5889 operational hours. The total weight of this Takeuchi TB150S is 4740 kg and the