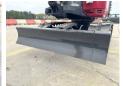

## **Algemeen**

???

????? SV08 (NEW)

?????? Veldhoven, Netherlands

Dutch vehicle Certificaat

Chassis nummer YMRSV08YHPCJ1F273

CE

Available at Boss Machinery! This Yanmar SV08 (NEW) Excavator from 2023 has an engine power of 8 kW and counts 3 operational hours. Always worked in The Netherlands. The total weight of this Yanmar SV08 (NEW) is 1035 kg and the dimensions are 3.15 x 0.75 x 1.55.