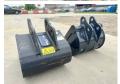

#### Yanmar

# Yanmar SV08 (NEW)



### € 14.800????????

 ??? ?????
 2023

 ????? ???????
 BM005812

????? ??????

## **Algemeen**

???

????? SV08 (NEW)

?????? Veldhoven, Netherlands

Dutch vehicle Certificaat

Chassis nummer YMRSV08YHPCJ1F273

CE

Available at Boss Machinery! This Yanmar SV08 (NEW) Excavator from 2023 has an engine power of 8 kW and counts 3 operational hours. Always worked in The Netherlands. The total weight of this Yanmar SV08 (NEW) is 1035 kg and the dimensions are 3.15 x 0.75 x 1.55.

let us know.

### Maten / Gewichten

???????????? x????x???????????

????? 1035

#### **Motor informatie**

????? ?????? Perkins ???? \????? ?????? 402J-05 ???????? ?????? ???

## Banden / Rupsen

????% 100 ???? ??? ????% 100

## **Opties**