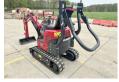

## **Algemeen**

???

????? SV08 (NEW)

?????? Veldhoven, Netherlands

Dutch vehicle Certificaat

Chassis nummer YMRSV08YHPCJ1F273

CE

Available at Boss Machinery! This Yanmar SV08 (NEW) Excavator from 2023 has an engine power of 8 kW and counts 3 operational hours. Always worked in The Netherlands. The total weight of this Yanmar SV08 (NEW) is 1035 kg and the dimensions are 3.15 x 0.75 x 1.55.