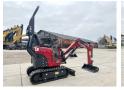

## **Algemeen**

???

????? SV08 (NEW)

?????? Veldhoven, Netherlands

Dutch vehicle Certificaat

Chassis nummer YMRSV08YHPCJ1F273

CE

Available at Boss Machinery! This Yanmar SV08 (NEW) Excavator from 2023 has an engine power of 8 kW and counts 3 operational hours. Always worked in The Netherlands. The total weight of this Yanmar SV08 (NEW) is 1035 kg and the dimensions are 3.15 x 0.75 x 1.55.