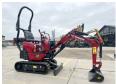

## **Algemeen**

???

????? SV08 (NEW)

?????? Veldhoven, Netherlands

Dutch vehicle Certificaat

Chassis nummer YMRSV08YHPCJ1F273

CE

Available at Boss Machinery! This Yanmar SV08 (NEW) Excavator from 2023 has an engine power of 8 kW and counts 3 operational hours. Always worked in The Netherlands. The total weight of this Yanmar SV08 (NEW) is 1035 kg and the dimensions are 3.15 x 0.75 x 1.55.