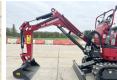

## **Algemeen**

???

????? SV08 (NEW)

?????? Veldhoven, Netherlands

Dutch vehicle Certificaat

Chassis nummer YMRSV08YHPCJ1F273

CE

Available at Boss Machinery! This Yanmar SV08 (NEW) Excavator from 2023 has an engine power of 8 kW and counts 3 operational hours. Always worked in The Netherlands. The total weight of this Yanmar SV08 (NEW) is 1035 kg and the dimensions are 3.15 x 0.75 x 1.55.