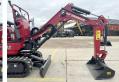

## **Algemeen**

???

????? SV08 (NEW)

?????? Veldhoven, Netherlands

Dutch vehicle Certificaat

Chassis nummer YMRSV08YHPCJ1F273

CE

Available at Boss Machinery! This Yanmar SV08 (NEW) Excavator from 2023 has an engine power of 8 kW and counts 3 operational hours. Always worked in The Netherlands. The total weight of this Yanmar SV08 (NEW) is 1035 kg and the dimensions are 3.15 x 0.75 x 1.55.