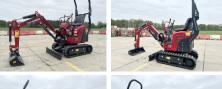

## **Algemeen**

???

????? SV08 (NEW)

?????? Veldhoven, Netherlands

Dutch vehicle Certificaat

Chassis nummer YMRSV08YHPCJ1F273

CE

Available at Boss Machinery! This Yanmar SV08 (NEW) Excavator from 2023 has an engine power of 8 kW and counts 3 operational hours. Always worked in The Netherlands. The total weight of this Yanmar SV08 (NEW) is 1035 kg and the dimensions are 3.15 x 0.75 x 1.55.