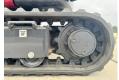

#### Yanmar

# Yanmar SV08 (NEW)



### € 14.800????????

 ??? ?????
 2023

 ????? ???????
 BM005812

????? ??????

## **Algemeen**

???

????? SV08 (NEW)

?????? Veldhoven, Netherlands

Dutch vehicle Certificaat

Chassis nummer YMRSV08YHPCJ1F273

CE

Available at Boss Machinery! This Yanmar SV08 (NEW) Excavator from 2023 has an engine power of 8 kW and counts 3 operational hours. Always worked in The Netherlands. The total weight of this Yanmar SV08 (NEW) is 1035 kg and the dimensions are 3.15 x 0.75 x 1.55.

let us know.

### Maten / Gewichten

???????????? x????x???????????

????? 1035

#### **Motor informatie**

????? ?????? Perkins ???? \????? ?????? 402J-05 ???????? ?????? ???

## Banden / Rupsen

????% 100 ???? ??? ????% 100

## **Opties**