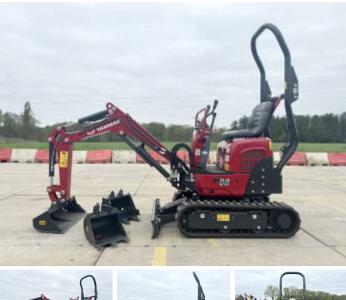

## **Algemeen**

???

????? SV08 (NEW)

?????? Veldhoven, Netherlands

Dutch vehicle Certificaat

Chassis nummer YMRSV08YHPCJ1F273

CE

Available at Boss Machinery! This Yanmar SV08 (NEW) Excavator from 2023 has an engine power of 8 kW and counts 3 operational hours. Always worked in The Netherlands. The total weight of this Yanmar SV08 (NEW) is 1035 kg and the dimensions are 3.15 x 0.75 x 1.55.