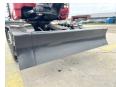

## **Algemeen**

???

????? SV08 (NEW)

?????? Veldhoven, Netherlands

Dutch vehicle Certificaat

Chassis nummer YMRSV08YHPCJ1F273

CE

Available at Boss Machinery! This Yanmar SV08 (NEW) Excavator from 2023 has an engine power of 8 kW and counts 3 operational hours. Always worked in The Netherlands. The total weight of this Yanmar SV08 (NEW) is 1035 kg and the dimensions are 3.15 x 0.75 x 1.55.