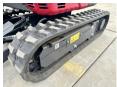

#### Yanmar

# Yanmar SV08 (NEW)



### € 14.800????????

 ??? ?????
 2023

 ????? ???????
 BM005812

????? ??????

## **Algemeen**

???

????? SV08 (NEW)

?????? Veldhoven, Netherlands

Dutch vehicle Certificaat

Chassis nummer YMRSV08YHPCJ1F273

CE

Available at Boss Machinery! This Yanmar SV08 (NEW) Excavator from 2023 has an engine power of 8 kW and counts 3 operational hours. Always worked in The Netherlands. The total weight of this Yanmar SV08 (NEW) is 1035 kg and the dimensions are 3.15 x 0.75 x 1.55.

let us know.

### Maten / Gewichten

???????????? x????x???????????

????? 1035

#### **Motor informatie**

????? ?????? Perkins ???? \????? ?????? 402J-05 ???????? ?????? ???

## Banden / Rupsen

????% 100 ???? ??? ????% 100

## **Opties**