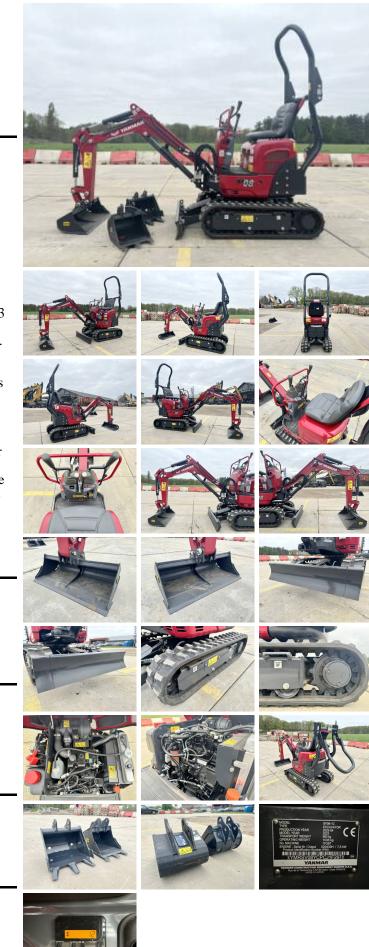

#### Algemeen

???????????Dutch vehicleCertificaatChassis nummer

???

SV08 (NEW) Veldhoven, Netherlands

YMRSV08YCPCJ1F297 Available at Boss Machinery! This Yanmar SV08 (NĚW) Excavator from 2023 has an engine power of 8 kW and counts 3 operational hours. Always worked in The Netherlands. The total weight of this Yanmar SV08 (NEW) is 1035 kg and the dimensions are 3.15 x 0.75 x 1.55. Furthermore, this SV08 Excavator also has a CE marking. Do you want more information or do you want to try the Yanmar SV08 (NEW) at our yard? Please let us know.

#### Maten / Gewichten

3.15 x 0.75 x 1.55 1035

#### Motor informatie

 Perkins 402J-05 8

100

100