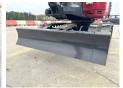

### **Algemeen**

???

????? SV08 (NEW)

?????? Veldhoven, Netherlands

Dutch vehicle Certificaat CE

Chassis nummer YMRSV08YENCJ1E980

Available at Boss Machinery! This Yanmar SV08 (NEW) Excavator from 2023 has an engine power of 8 kW and counts 3 operational hours. Always worked in The Netherlands. The total weight of this Yanmar SV08 (NEW) is 1035 kg and the dimensions are 3.15 x 0.75 x 1.55.