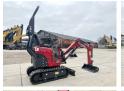

### **Algemeen**

???

????? SV08 (NEW)

?????? Veldhoven, Netherlands

Dutch vehicle Certificaat CE

Chassis nummer YMRSV08YENCJ1E980

Available at Boss Machinery! This Yanmar SV08 (NEW) Excavator from 2023 has an engine power of 8 kW and counts 3 operational hours. Always worked in The Netherlands. The total weight of this Yanmar SV08 (NEW) is 1035 kg and the dimensions are 3.15 x 0.75 x 1.55.