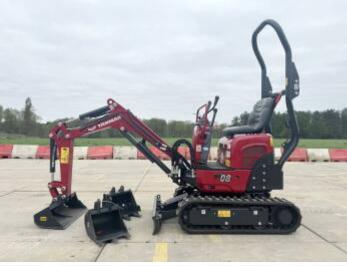

### **Algemeen**

???

????? SV08 (NEW)

?????? Veldhoven, Netherlands

Dutch vehicle Certificaat CE

Chassis nummer YMRSV08YENCJ1E980

Available at Boss Machinery! This Yanmar SV08 (NEW) Excavator from 2023 has an engine power of 8 kW and counts 3 operational hours. Always worked in The Netherlands. The total weight of this Yanmar SV08 (NEW) is 1035 kg and the dimensions are 3.15 x 0.75 x 1.55.