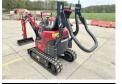

### **Algemeen**

???

????? SV08 (NEW)

?????? Veldhoven, Netherlands

Dutch vehicle Certificaat CE

Chassis nummer YMRSV08YENCJ1E980

Available at Boss Machinery! This Yanmar SV08 (NEW) Excavator from 2023 has an engine power of 8 kW and counts 3 operational hours. Always worked in The Netherlands. The total weight of this Yanmar SV08 (NEW) is 1035 kg and the dimensions are 3.15 x 0.75 x 1.55.