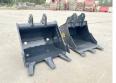

#### Yanmar

# Yanmar SV08 (NEW)



#### € 14.800????????

??? ????? **2023 BM005810** 

????? ???????

### **Algemeen**

???

????? SV08 (NEW)

?????? Veldhoven, Netherlands

Dutch vehicle Certificaat CE

Chassis nummer YMRSV08YENCJ1E980

Available at Boss Machinery! This Yanmar SV08 (NEW) Excavator from 2023 has an engine power of 8 kW and counts 3 operational hours. Always worked in The Netherlands. The total weight of this Yanmar SV08 (NEW) is 1035 kg and the dimensions are 3.15 x 0.75 x 1.55.

let us know.

#### Maten / Gewichten

????? 1035

???????? :????? x????x?????????

### **Motor informatie**

????? ?????? Perkins ???? \????? ?????? 402J-05 ???????? ?????? 8

## Banden / Rupsen

???? ??? ????% 100 ???% 100

## **Opties**