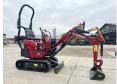

### **Algemeen**

???

????? SV08 (NEW)

?????? Veldhoven, Netherlands

Dutch vehicle Certificaat CE

Chassis nummer YMRSV08YENCJ1E980

Available at Boss Machinery! This Yanmar SV08 (NEW) Excavator from 2023 has an engine power of 8 kW and counts 3 operational hours. Always worked in The Netherlands. The total weight of this Yanmar SV08 (NEW) is 1035 kg and the dimensions are 3.15 x 0.75 x 1.55.