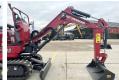

### **Algemeen**

???

????? SV08 (NEW)

?????? Veldhoven, Netherlands

Dutch vehicle Certificaat CE

Chassis nummer YMRSV08YENCJ1E980

Available at Boss Machinery! This Yanmar SV08 (NEW) Excavator from 2023 has an engine power of 8 kW and counts 3 operational hours. Always worked in The Netherlands. The total weight of this Yanmar SV08 (NEW) is 1035 kg and the dimensions are 3.15 x 0.75 x 1.55.