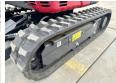

#### Yanmar

# Yanmar SV08 (NEW)



#### € 14.800????????

??? ????? **2023 BM005810** 

????? ???????

### **Algemeen**

???

????? SV08 (NEW)

?????? Veldhoven, Netherlands

Dutch vehicle Certificaat CE

Chassis nummer YMRSV08YENCJ1E980

Available at Boss Machinery! This Yanmar SV08 (NEW) Excavator from 2023 has an engine power of 8 kW and counts 3 operational hours. Always worked in The Netherlands. The total weight of this Yanmar SV08 (NEW) is 1035 kg and the dimensions are 3.15 x 0.75 x 1.55.

let us know.

#### Maten / Gewichten

????? 1035

???????? :????? x????x?????????

### **Motor informatie**

????? ?????? Perkins ???? \????? ?????? 402J-05 ???????? ?????? 8

## Banden / Rupsen

???? ??? ????% 100 ???% 100

## **Opties**