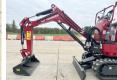

### **Algemeen**

???

????? SV08 (NEW)

?????? Veldhoven, Netherlands

Dutch vehicle Certificaat CE

Chassis nummer YMRSV08YENCJ1E980

Available at Boss Machinery! This Yanmar SV08 (NEW) Excavator from 2023 has an engine power of 8 kW and counts 3 operational hours. Always worked in The Netherlands. The total weight of this Yanmar SV08 (NEW) is 1035 kg and the dimensions are 3.15 x 0.75 x 1.55.