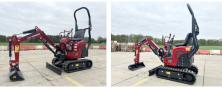

### **Algemeen**

???

????? SV08 (NEW)

?????? Veldhoven, Netherlands

Dutch vehicle Certificaat CE

Chassis nummer YMRSV08YENCJ1E980

Available at Boss Machinery! This Yanmar SV08 (NEW) Excavator from 2023 has an engine power of 8 kW and counts 3 operational hours. Always worked in The Netherlands. The total weight of this Yanmar SV08 (NEW) is 1035 kg and the dimensions are 3.15 x 0.75 x 1.55.