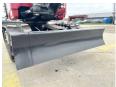

### **Algemeen**

???

????? SV08 (NEW)

?????? Veldhoven, Netherlands

Dutch vehicle Certificaat CE

Chassis nummer YMRSV08YENCJ1E980

Available at Boss Machinery! This Yanmar SV08 (NEW) Excavator from 2023 has an engine power of 8 kW and counts 3 operational hours. Always worked in The Netherlands. The total weight of this Yanmar SV08 (NEW) is 1035 kg and the dimensions are 3.15 x 0.75 x 1.55.