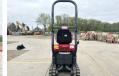

### **Algemeen**

???

????? SV08 (NEW)

?????? Veldhoven, Netherlands

Dutch vehicle Certificaat CE

Chassis nummer YMRSV08YENCJ1E980

Available at Boss Machinery! This Yanmar SV08 (NEW) Excavator from 2023 has an engine power of 8 kW and counts 3 operational hours. Always worked in The Netherlands. The total weight of this Yanmar SV08 (NEW) is 1035 kg and the dimensions are 3.15 x 0.75 x 1.55.