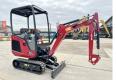

# **Yanmar SV15VT (NEW)**

#### **Algemeen**

???

????? SV15VT (NEW)

?????? Veldhoven, Netherlands Dutch vehicle

Certificaat CE

Chassis nummer YCESV15VKDBA12733

Available at Boss Machinery! This Yanmar SV15VT (NEW) Excavator from 2023 has an engine power of 12 kW and counts 2 operational hours. Always worked in The Netherlands. The total weight of this Yanmar SV15VT (NEW) is 1595 kg and the dimensions