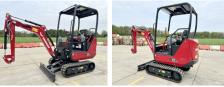

#### **Algemeen**

???

????? SV15VT (NEW)

?????? Veldhoven, Netherlands Dutch vehicle

Certificaat CE

Chassis nummer YCESV15VKDBA12733

Available at Boss Machinery! This Yanmar SV15VT (NEW) Excavator from 2023 has an engine power of 12 kW and counts 2 operational hours. Always worked in The Netherlands. The total weight of this Yanmar SV15VT (NEW) is 1595 kg and the dimensions