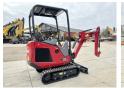

#### **Algemeen**

???

????? SV15VT (NEW)

?????? Veldhoven, Netherlands Dutch vehicle

Certificaat CE

Chassis nummer YCESV15VKDBA12733

Available at Boss Machinery! This Yanmar SV15VT (NEW) Excavator from 2023 has an engine power of 12 kW and counts 2 operational hours. Always worked in The Netherlands. The total weight of this Yanmar SV15VT (NEW) is 1595 kg and the dimensions