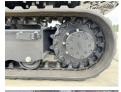

€** 17.500????????

 ??? ?????
 2023

 ????? ??????
 BM005821

????? ???????

#### **Algemeen**

???

????? SV15VT (NEW)

?????? Veldhoven, Netherlands Dutch vehicle

Certificaat CE

Chassis nummer YCESV15VKDBA12733

Available at Boss Machinery! This Yanmar SV15VT (NEW) Excavator from 2023 has an engine power of 12 kW and counts 2 operational hours. Always worked in The Netherlands. The total weight of this Yanmar SV15VT (NEW) is 1595 kg and the dimensions

to try the Yanmar SV15VT (NEW) at our yard? Please

let us know.

### Maten / Gewichten

???????????? x????x???????????

????? 1595

#### **Motor informatie**

????? ?????? Yanmar ???? \????? ?????? 3TNV70 ???????? ?????? ???

## Banden / Rupsen

????% 100 ???? ??? ?????% 100 ???? ??????? 230 mm

### **Opties**



































????? ???????? ?????? ????? ??????