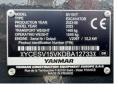

#### **Algemeen**

???

????? SV15VT (NEW)

?????? Veldhoven, Netherlands Dutch vehicle

Certificaat CE

Chassis nummer YCESV15VKDBA12733

Available at Boss Machinery! This Yanmar SV15VT (NEW) Excavator from 2023 has an engine power of 12 kW and counts 2 operational hours. Always worked in The Netherlands. The total weight of this Yanmar SV15VT (NEW) is 1595 kg and the dimensions

#### **Motor informatie**

????? ?????? Yanmar ???? \????? ?????? 3TNV70 ???????? ?????? ???