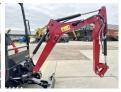

#### **Algemeen**

???

????? SV15VT (NEW)

?????? Veldhoven, Netherlands Dutch vehicle

Certificaat CE

Chassis nummer YCESV15VKDBA12733

Available at Boss Machinery! This Yanmar SV15VT (NEW) Excavator from 2023 has an engine power of 12 kW and counts 2 operational hours. Always worked in The Netherlands. The total weight of this Yanmar SV15VT (NEW) is 1595 kg and the dimensions