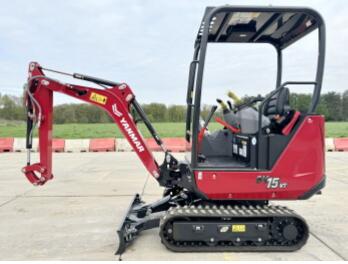

#### **Algemeen**

???

????? SV15VT (NEW)

?????? Veldhoven, Netherlands Dutch vehicle

Certificaat CE

Chassis nummer YCESV15VKDBA12733

Available at Boss Machinery! This Yanmar SV15VT (NEW) Excavator from 2023 has an engine power of 12 kW and counts 2 operational hours. Always worked in The Netherlands. The total weight of this Yanmar SV15VT (NEW) is 1595 kg and the dimensions