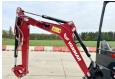

#### **Algemeen**

???

????? SV15VT (NEW)

?????? Veldhoven, Netherlands Dutch vehicle

Certificaat CE

Chassis nummer YCESV15VKDBA12733

Available at Boss Machinery! This Yanmar SV15VT (NEW) Excavator from 2023 has an engine power of 12 kW and counts 2 operational hours. Always worked in The Netherlands. The total weight of this Yanmar SV15VT (NEW) is 1595 kg and the dimensions