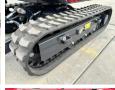

**€** 17.500????????

 ??? ?????
 2023

 ????? ??????
 BM005821

????? ???????

#### **Algemeen**

???

????? SV15VT (NEW)

?????? Veldhoven, Netherlands Dutch vehicle

Certificaat CE

Chassis nummer YCESV15VKDBA12733

Available at Boss Machinery! This Yanmar SV15VT (NEW) Excavator from 2023 has an engine power of 12 kW and counts 2 operational hours. Always worked in The Netherlands. The total weight of this Yanmar SV15VT (NEW) is 1595 kg and the dimensions

to try the Yanmar SV15VT (NEW) at our yard? Please

let us know.

### Maten / Gewichten

???????????? x????x???????????

????? 1595

#### **Motor informatie**

????? ?????? Yanmar ???? \????? ?????? 3TNV70 ???????? ?????? ???

## Banden / Rupsen

????% 100 ???? ??? ?????% 100 ???? ??????? 230 mm

### **Opties**



































????? ???????? ?????? ????? ??????