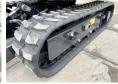

#### Yanmar

# **Yanmar SV15VT (NEW)**



### **€** 19.500???????

 ??? ?????
 2023

 ???? ??????
 BM5824

 ???? ???????
 2

#### Algemeen

????? SV15VT (NEW) ?????? Veldhoven, Netherlands

Dutch vehicle Certificaat

???

Chassis nummer YCESV15VCCBA17179

CE

Available at Boss Machinery! This Yanmar SV15VT (NEW) Excavator from 2023 has an engine power of 12.2 kW and counts 2 operational hours. Always worked in The Netherlands. The total weight of this Yanmar SV15VT (NEW) is 1685 kg and the dimensions

#### Maten / Gewichten

???????????? x????x???????????

????? 1685

## **Motor informatie**

????? ?????? Yanmar ???? \????? ????? 3TNV70-MBVA

????? (??? ??????) ??????? ??????? ???

## **Banden / Rupsen**

???? ??? ????% 100 ???? ?????? 230 mm

## **Opties**





































????? ???????? ?????? ????? ??????