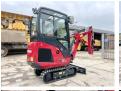

# **Yanmar SV15VT (NEW)**

#### Algemeen

????? SV15VT (NEW) ?????? Veldhoven, Netherlands

Dutch vehicle Certificaat

???

Chassis nummer YCESV15VCCBA17179

CE

Available at Boss Machinery! This Yanmar SV15VT (NEW) Excavator from 2023 has an engine power of 12.2 kW and counts 2 operational hours. Always worked in The Netherlands. The total weight of this Yanmar SV15VT (NEW) is 1685 kg and the dimensions