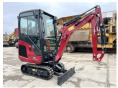

#### Algemeen

????? SV15VT (NEW) ?????? Veldhoven, Netherlands

Dutch vehicle Certificaat

???

Chassis nummer YCESV15VCCBA17179

CE

Available at Boss Machinery! This Yanmar SV15VT (NEW) Excavator from 2023 has an engine power of 12.2 kW and counts 2 operational hours. Always worked in The Netherlands. The total weight of this Yanmar SV15VT (NEW) is 1685 kg and the dimensions