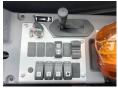

#### Yanmar

# **Yanmar SV15VT (NEW)**



### **€** 19.500???????

 ??? ?????
 2023

 ???? ??????
 BM5824

 ???? ???????
 2

#### Algemeen

????? SV15VT (NEW) ?????? Veldhoven, Netherlands

Dutch vehicle Certificaat

???

Chassis nummer YCESV15VCCBA17179

CE

Available at Boss Machinery! This Yanmar SV15VT (NEW) Excavator from 2023 has an engine power of 12.2 kW and counts 2 operational hours. Always worked in The Netherlands. The total weight of this Yanmar SV15VT (NEW) is 1685 kg and the dimensions

#### Maten / Gewichten

???????????? x????x???????????

????? 1685

## **Motor informatie**

????? ?????? Yanmar ???? \????? ????? 3TNV70-MBVA

????? (??? ??????) ??????? ??????? ???

## **Banden / Rupsen**

???? ??? ????% 100 ???? ?????? 230 mm

## **Opties**





































????? ???????? ?????? ????? ??????