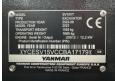

#### Algemeen

????? SV15VT (NEW) ?????? Veldhoven, Netherlands

Dutch vehicle Certificaat

???

Chassis nummer YCESV15VCCBA17179

CE

Available at Boss Machinery! This Yanmar SV15VT (NEW) Excavator from 2023 has an engine power of 12.2 kW and counts 2 operational hours. Always worked in The Netherlands. The total weight of this Yanmar SV15VT (NEW) is 1685 kg and the dimensions

## **Motor informatie**

????? ?????? Yanmar ???? \????? ????? 3TNV70-MBVA

????? (??? ??????) ??????? ??????? ???