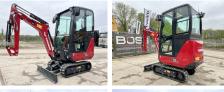

# **Yanmar SV15VT (NEW)**

#### Algemeen

????? SV15VT (NEW) ?????? Veldhoven, Netherlands

Dutch vehicle Certificaat

???

Chassis nummer YCESV15VCCBA17179

CE

Available at Boss Machinery! This Yanmar SV15VT (NEW) Excavator from 2023 has an engine power of 12.2 kW and counts 2 operational hours. Always worked in The Netherlands. The total weight of this Yanmar SV15VT (NEW) is 1685 kg and the dimensions