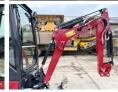

#### Algemeen

????? SV15VT (NEW) ?????? Veldhoven, Netherlands

Dutch vehicle Certificaat

???

Chassis nummer YCESV15VCCBA17179

CE

Available at Boss Machinery! This Yanmar SV15VT (NEW) Excavator from 2023 has an engine power of 12.2 kW and counts 2 operational hours. Always worked in The Netherlands. The total weight of this Yanmar SV15VT (NEW) is 1685 kg and the dimensions