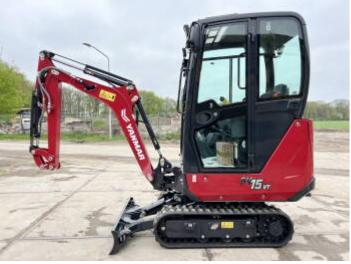

# **Yanmar SV15VT (NEW)**

#### Algemeen

????? SV15VT (NEW) ?????? Veldhoven, Netherlands

Dutch vehicle Certificaat

???

Chassis nummer YCESV15VCCBA17179

CE

Available at Boss Machinery! This Yanmar SV15VT (NEW) Excavator from 2023 has an engine power of 12.2 kW and counts 2 operational hours. Always worked in The Netherlands. The total weight of this Yanmar SV15VT (NEW) is 1685 kg and the dimensions