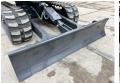

#### Yanmar

# **Yanmar SV15VT (NEW)**



### **€** 19.500???????

 ??? ?????
 2023

 ???? ??????
 BM5824

 ???? ???????
 2

#### Algemeen

????? SV15VT (NEW) ?????? Veldhoven, Netherlands

Dutch vehicle Certificaat

???

Chassis nummer YCESV15VCCBA17179

CE

Available at Boss Machinery! This Yanmar SV15VT (NEW) Excavator from 2023 has an engine power of 12.2 kW and counts 2 operational hours. Always worked in The Netherlands. The total weight of this Yanmar SV15VT (NEW) is 1685 kg and the dimensions

#### Maten / Gewichten

???????????? x????x???????????

????? 1685

## **Motor informatie**

????? ?????? Yanmar ???? \????? ????? 3TNV70-MBVA

????? (??? ??????) ??????? ??????? ???

## **Banden / Rupsen**

???? ??? ????% 100 ???? ?????? 230 mm

## **Opties**





































????? ???????? ?????? ????? ??????