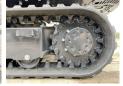

#### Yanmar

# **Yanmar SV15VT (NEW)**



### **€** 19.500???????

 ??? ?????
 2023

 ???? ??????
 BM5824

 ???? ???????
 2

#### Algemeen

????? SV15VT (NEW) ?????? Veldhoven, Netherlands

Dutch vehicle Certificaat

???

Chassis nummer YCESV15VCCBA17179

CE

Available at Boss Machinery! This Yanmar SV15VT (NEW) Excavator from 2023 has an engine power of 12.2 kW and counts 2 operational hours. Always worked in The Netherlands. The total weight of this Yanmar SV15VT (NEW) is 1685 kg and the dimensions

#### Maten / Gewichten

???????????? x????x???????????

????? 1685

## **Motor informatie**

????? ?????? Yanmar ???? \????? ????? 3TNV70-MBVA

????? (??? ??????) ??????? ??????? ???

## **Banden / Rupsen**

???? ??? ????% 100 ???? ?????? 230 mm

## **Opties**





































????? ???????? ?????? ????? ??????