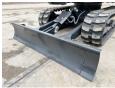

#### Yanmar

# **Yanmar SV15VT (NEW)**



### **€** 19.500???????

 ??? ?????
 2023

 ???? ??????
 BM5824

 ???? ???????
 2

#### Algemeen

????? SV15VT (NEW) ?????? Veldhoven, Netherlands

Dutch vehicle Certificaat

???

Chassis nummer YCESV15VCCBA17179

CE

Available at Boss Machinery! This Yanmar SV15VT (NEW) Excavator from 2023 has an engine power of 12.2 kW and counts 2 operational hours. Always worked in The Netherlands. The total weight of this Yanmar SV15VT (NEW) is 1685 kg and the dimensions

#### Maten / Gewichten

???????????? x????x???????????

????? 1685

## **Motor informatie**

????? ?????? Yanmar ???? \????? ????? 3TNV70-MBVA

????? (??? ??????) ??????? ??????? ???

## **Banden / Rupsen**

???? ??? ????% 100 ???? ?????? 230 mm

## **Opties**





































????? ???????? ?????? ????? ??????