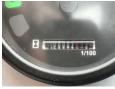

#### Algemeen

????? SV15VT (NEW) ?????? Veldhoven, Netherlands

Dutch vehicle Certificaat

???

Chassis nummer YCESV15VCCBA17179

CE

Available at Boss Machinery! This Yanmar SV15VT (NEW) Excavator from 2023 has an engine power of 12.2 kW and counts 2 operational hours. Always worked in The Netherlands. The total weight of this Yanmar SV15VT (NEW) is 1685 kg and the dimensions