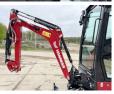

#### Algemeen

????? SV15VT (NEW) ?????? Veldhoven, Netherlands

Dutch vehicle Certificaat

???

Chassis nummer YCESV15VCCBA17179

CE

Available at Boss Machinery! This Yanmar SV15VT (NEW) Excavator from 2023 has an engine power of 12.2 kW and counts 2 operational hours. Always worked in The Netherlands. The total weight of this Yanmar SV15VT (NEW) is 1685 kg and the dimensions