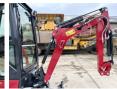

## Algemeen

???

????? SV15VT (NEW)

?????? Veldhoven, Netherlands Dutch vehicle

Certificaat CE

Chassis nummer YCESV15VHDBA19819

Available at Boss Machinery! This Yanmar SV15VT (NEW) Excavator from 2023 has an engine power of 12.2 kW and counts 2 operational hours. Always worked in The Netherlands. The total weight of this Yanmar SV15VT (NEW) is