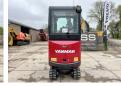

## Algemeen

???

????? SV15VT (NEW)

?????? Veldhoven, Netherlands Dutch vehicle

Certificaat CE

Chassis nummer YCESV15VHDBA19819

Available at Boss Machinery! This Yanmar SV15VT (NEW) Excavator from 2023 has an engine power of 12.2 kW and counts 2 operational hours. Always worked in The Netherlands. The total weight of this Yanmar SV15VT (NEW) is