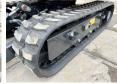

#### Yanmar

# **Yanmar SV15VT (NEW)**



### **€** 19.500???????

 ??? ?????
 2023

 ????? ???????
 BM5823

 ????? ???????
 2

## Algemeen

???

????? SV15VT (NEW)

?????? Veldhoven, Netherlands Dutch vehicle

Certificaat CE

Chassis nummer YCESV15VHDBA19819

Available at Boss Machinery! This Yanmar SV15VT (NEW) Excavator from 2023 has an engine power of 12.2 kW and counts 2 operational hours. Always worked in The Netherlands. The total weight of this Yanmar SV15VT (NEW) is

let us know.

#### Maten / Gewichten

????? 1685

???????? :????? x????x?????????

## **Motor informatie**

????? ?????? Yanmar ???? \????? ?????? 3TNV70-MBVA

????? (??? ??????) ??????? ??????? ???

## **Banden / Rupsen**

???? ??? ????% 100 ???? ?????? 230 mm

## **Opties**





































????? ???????? ?????? ????? ??????