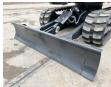

#### Yanmar

# **Yanmar SV15VT (NEW)**



### **€** 19.500???????

 ??? ?????
 2023

 ????? ???????
 BM5823

 ????? ???????
 2

## Algemeen

???

????? SV15VT (NEW)

?????? Veldhoven, Netherlands Dutch vehicle

Certificaat CE

Chassis nummer YCESV15VHDBA19819

Available at Boss Machinery! This Yanmar SV15VT (NEW) Excavator from 2023 has an engine power of 12.2 kW and counts 2 operational hours. Always worked in The Netherlands. The total weight of this Yanmar SV15VT (NEW) is

let us know.

#### Maten / Gewichten

????? 1685

???????? :????? x????x?????????

## **Motor informatie**

????? ?????? Yanmar ???? \????? ?????? 3TNV70-MBVA

????? (??? ??????) ??????? ??????? ???

## **Banden / Rupsen**

???? ??? ????% 100 ???? ?????? 230 mm

## **Opties**





































????? ???????? ?????? ????? ??????