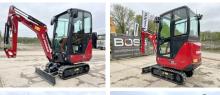

## Algemeen

???

????? SV15VT (NEW)

?????? Veldhoven, Netherlands Dutch vehicle

Certificaat CE

Chassis nummer YCESV15VHDBA19819

Available at Boss Machinery! This Yanmar SV15VT (NEW) Excavator from 2023 has an engine power of 12.2 kW and counts 2 operational hours. Always worked in The Netherlands. The total weight of this Yanmar SV15VT (NEW) is