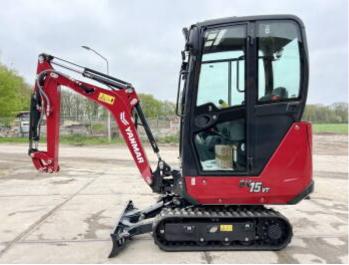

## Algemeen

???

????? SV15VT (NEW)

?????? Veldhoven, Netherlands Dutch vehicle

Certificaat CE

Chassis nummer YCESV15VHDBA19819

Available at Boss Machinery! This Yanmar SV15VT (NEW) Excavator from 2023 has an engine power of 12.2 kW and counts 2 operational hours. Always worked in The Netherlands. The total weight of this Yanmar SV15VT (NEW) is