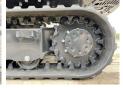

#### Yanmar

# **Yanmar SV15VT (NEW)**



### **€** 19.500???????

 ??? ?????
 2023

 ????? ???????
 BM5823

 ????? ???????
 2

## Algemeen

???

????? SV15VT (NEW)

?????? Veldhoven, Netherlands Dutch vehicle

Certificaat CE

Chassis nummer YCESV15VHDBA19819

Available at Boss Machinery! This Yanmar SV15VT (NEW) Excavator from 2023 has an engine power of 12.2 kW and counts 2 operational hours. Always worked in The Netherlands. The total weight of this Yanmar SV15VT (NEW) is

let us know.

#### Maten / Gewichten

????? 1685

???????? :????? x????x?????????

## **Motor informatie**

????? ?????? Yanmar ???? \????? ?????? 3TNV70-MBVA

????? (??? ??????) ??????? ??????? ???

## **Banden / Rupsen**

???? ??? ????% 100 ???? ?????? 230 mm

## **Opties**





































????? ???????? ?????? ????? ??????