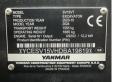

## Algemeen

???

????? SV15VT (NEW)

?????? Veldhoven, Netherlands Dutch vehicle

Certificaat CE

Chassis nummer YCESV15VHDBA19819

Available at Boss Machinery! This Yanmar SV15VT (NEW) Excavator from 2023 has an engine power of 12.2 kW and counts 2 operational hours. Always worked in The Netherlands. The total weight of this Yanmar SV15VT (NEW) is