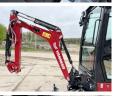

## Algemeen

???

????? SV15VT (NEW)

?????? Veldhoven, Netherlands Dutch vehicle

Certificaat CE

Chassis nummer YCESV15VHDBA19819

Available at Boss Machinery! This Yanmar SV15VT (NEW) Excavator from 2023 has an engine power of 12.2 kW and counts 2 operational hours. Always worked in The Netherlands. The total weight of this Yanmar SV15VT (NEW) is