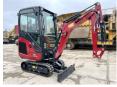

# **Yanmar SV15VT (NEW)**

## Algemeen

???

????? SV15VT (NEW)

?????? Veldhoven, Netherlands Dutch vehicle

Certificaat CE

Chassis nummer YCESV15VHDBA19819

Available at Boss Machinery! This Yanmar SV15VT (NEW) Excavator from 2023 has an engine power of 12.2 kW and counts 2 operational hours. Always worked in The Netherlands. The total weight of this Yanmar SV15VT (NEW) is