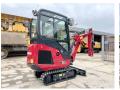

## Algemeen

???

????? SV15VT (NEW)

?????? Veldhoven, Netherlands Dutch vehicle

Certificaat CE

Chassis nummer YCESV15VHDBA19819

Available at Boss Machinery! This Yanmar SV15VT (NEW) Excavator from 2023 has an engine power of 12.2 kW and counts 2 operational hours. Always worked in The Netherlands. The total weight of this Yanmar SV15VT (NEW) is