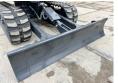

#### Yanmar

# **Yanmar SV15VT (NEW)**



### **€** 19.500???????

 ??? ?????
 2023

 ????? ???????
 BM5823

 ????? ???????
 2

## Algemeen

???

????? SV15VT (NEW)

?????? Veldhoven, Netherlands Dutch vehicle

Certificaat CE

Chassis nummer YCESV15VHDBA19819

Available at Boss Machinery! This Yanmar SV15VT (NEW) Excavator from 2023 has an engine power of 12.2 kW and counts 2 operational hours. Always worked in The Netherlands. The total weight of this Yanmar SV15VT (NEW) is

let us know.

#### Maten / Gewichten

????? 1685

???????? :????? x????x?????????

## **Motor informatie**

????? ?????? Yanmar ???? \????? ?????? 3TNV70-MBVA

????? (??? ??????) ??????? ??????? ???

## **Banden / Rupsen**

???? ??? ????% 100 ???? ?????? 230 mm

## **Opties**





































????? ???????? ?????? ????? ??????