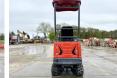

# **Algemeen**

???

????? RLD13

?????? Veldhoven, Netherlands

First owner
Certificaat CE

Chassis nummer 2413035

Available at Boss Machinery! This RLD RLD13 Excavator from 2024 has an engine power of 7 kW and counts 31 operational hours. Bought from the first owner. The total weight of this RLD RLD13 is 1020 kg and the dimensions are 2.50 x