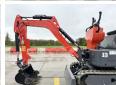

# **Algemeen**

???

????? RLD13

?????? Veldhoven, Netherlands

First owner
Certificaat CE

Chassis nummer 2413035

Available at Boss Machinery! This RLD RLD13 Excavator from 2024 has an engine power of 7 kW and counts 31 operational hours. Bought from the first owner. The total weight of this RLD RLD13 is 1020 kg and the dimensions are 2.50 x