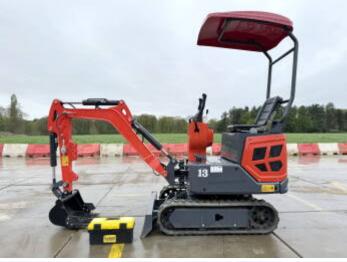

# **Algemeen**

???

????? RLD13

?????? Veldhoven, Netherlands

First owner
Certificaat CE

Chassis nummer 2413035

Available at Boss Machinery! This RLD RLD13 Excavator from 2024 has an engine power of 7 kW and counts 31 operational hours. Bought from the first owner. The total weight of this RLD RLD13 is 1020 kg and the dimensions are 2.50 x