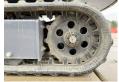

## **RLD**

# **RLD RLD13**



## € 4.750??? ????

??? ????? **2024** ????? ?????? **BM005770** 

????? ?????? 31

# **Algemeen**

???

????? RLD13

?????? Veldhoven, Netherlands

First owner
Certificaat CE

Chassis nummer 2413035

Available at Boss Machinery! This RLD RLD13 Excavator from 2024 has an engine power of 7 kW and counts 31 operational hours. Bought from the first owner. The total weight of this RLD RLD13 is 1020 kg and the dimensions are 2.50 x

#### Maten / Gewichten

???????? :????? x????x??????????

????? 1020

### **Motor informatie**

????? ?????? Koop ???? \????? ?????? KD192FC-1

???????? ???????

# Banden / Rupsen

????% 100 ????\????% 100 ???????? ?????% 100

# **Opties**