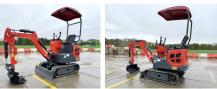

# **Algemeen**

???

????? RLD13

?????? Veldhoven, Netherlands

First owner
Certificaat CE

Chassis nummer 2413035

Available at Boss Machinery! This RLD RLD13 Excavator from 2024 has an engine power of 7 kW and counts 31 operational hours. Bought from the first owner. The total weight of this RLD RLD13 is 1020 kg and the dimensions are 2.50 x