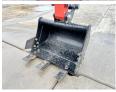

## **RLD**

# **RLD RLD13**



## € 4.750??? ????

??? ????? **2024** ????? ?????? **BM005770** 

????? ?????? 31

# **Algemeen**

???

????? RLD13

?????? Veldhoven, Netherlands

First owner
Certificaat CE

Chassis nummer 2413035

Available at Boss Machinery! This RLD RLD13 Excavator from 2024 has an engine power of 7 kW and counts 31 operational hours. Bought from the first owner. The total weight of this RLD RLD13 is 1020 kg and the dimensions are 2.50 x

#### Maten / Gewichten

???????? :????? x????x??????????

????? 1020

### **Motor informatie**

????? ?????? Koop ???? \????? ?????? KD192FC-1

???????? ???????

# Banden / Rupsen

????% 100 ????\????% 100 ???????? ?????% 100

# **Opties**