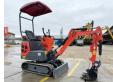

# **Algemeen**

???

????? RLD13

?????? Veldhoven, Netherlands

First owner
Certificaat CE

Chassis nummer 2413035

Available at Boss Machinery! This RLD RLD13 Excavator from 2024 has an engine power of 7 kW and counts 31 operational hours. Bought from the first owner. The total weight of this RLD RLD13 is 1020 kg and the dimensions are 2.50 x