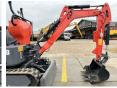

# **Algemeen**

???

????? RLD13

?????? Veldhoven, Netherlands

First owner
Certificaat CE

Chassis nummer 2413035

Available at Boss Machinery! This RLD RLD13 Excavator from 2024 has an engine power of 7 kW and counts 31 operational hours. Bought from the first owner. The total weight of this RLD RLD13 is 1020 kg and the dimensions are 2.50 x