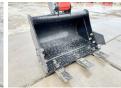

## **RLD**

# **RLD RLD13**



## € 4.750??? ????

??? ????? **2024** ????? ?????? **BM005770** 

????? ?????? 31

# **Algemeen**

???

????? RLD13

?????? Veldhoven, Netherlands

First owner
Certificaat CE

Chassis nummer 2413035

Available at Boss Machinery! This RLD RLD13 Excavator from 2024 has an engine power of 7 kW and counts 31 operational hours. Bought from the first owner. The total weight of this RLD RLD13 is 1020 kg and the dimensions are 2.50 x

#### Maten / Gewichten

???????? :????? x????x??????????

????? 1020

### **Motor informatie**

????? ?????? Koop ???? \????? ?????? KD192FC-1

???????? ???????

# Banden / Rupsen

????% 100 ????\????% 100 ???????? ?????% 100

# **Opties**