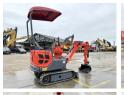

# **Algemeen**

???

????? RLD13

?????? Veldhoven, Netherlands

First owner
Certificaat CE

Chassis nummer 2413035

Available at Boss Machinery! This RLD RLD13 Excavator from 2024 has an engine power of 7 kW and counts 31 operational hours. Bought from the first owner. The total weight of this RLD RLD13 is 1020 kg and the dimensions are 2.50 x