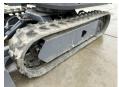

## **RLD**

# **RLD RLD13**



## € 4.750??? ????

??? ????? **2024** ????? ?????? **BM005770** 

????? ?????? 31

# **Algemeen**

???

????? RLD13

?????? Veldhoven, Netherlands

First owner
Certificaat CE

Chassis nummer 2413035

Available at Boss Machinery! This RLD RLD13 Excavator from 2024 has an engine power of 7 kW and counts 31 operational hours. Bought from the first owner. The total weight of this RLD RLD13 is 1020 kg and the dimensions are 2.50 x

#### Maten / Gewichten

???????? :????? x????x??????????

????? 1020

### **Motor informatie**

????? ?????? Koop ???? \????? ?????? KD192FC-1

???????? ???????

# Banden / Rupsen

????% 100 ????\????% 100 ???????? ?????% 100

# **Opties**