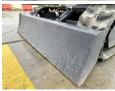

## **RLD**

# **RLD RLD13**



## € 4.750??? ????

??? ????? **2024** ????? ?????? **BM005770** 

????? ?????? 31

# **Algemeen**

???

????? RLD13

?????? Veldhoven, Netherlands

First owner
Certificaat CE

Chassis nummer 2413035

Available at Boss Machinery! This RLD RLD13 Excavator from 2024 has an engine power of 7 kW and counts 31 operational hours. Bought from the first owner. The total weight of this RLD RLD13 is 1020 kg and the dimensions are 2.50 x

#### Maten / Gewichten

???????? :????? x????x??????????

????? 1020

### **Motor informatie**

????? ?????? Koop ???? \????? ?????? KD192FC-1

???????? ???????

# Banden / Rupsen

????% 100 ????\????% 100 ???????? ?????% 100

# **Opties**