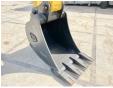

#### **Algemeen**

???

????? 245HDLR

?????? Veldhoven, Netherlands

Certificaat NOT FOR SALE IN EU /

NO CE MARK
Available at Boss
Machinery! This JCB
245HDLR Excavator from
2024 has an engine power of
104 kW and counts 6
operational hours. The total
weight of this JCB 245HDLR
is 23850 kg and the
dimensions are 12.65 x 3.20
x 3.15. Furthermore, this

x 3.15. Furthermore, this 245HDLR is equipped with Radio, ??????\?????. The JCB Excavator also has a NOT FOR SALE IN EU / NO CE MARK marking. Do you want more information or do you want to try the JCB 245HDLR at our yard? Please let us know.