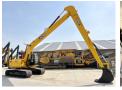

#### **Algemeen**

???

????? 245HDLR

?????? Veldhoven, Netherlands

Certificaat NOT FOR SALE IN EU /

NO CE MARK
Available at Boss
Machinery! This JCB
245HDLR Excavator from
2024 has an engine power of
104 kW and counts 6
operational hours. The total
weight of this JCB 245HDLR
is 23850 kg and the
dimensions are 12.65 x 3.20
x 3.15. Furthermore, this

x 3.15. Furthermore, this 245HDLR is equipped with Radio, ??????\?????. The JCB Excavator also has a NOT FOR SALE IN EU / NO CE MARK marking. Do you want more information or do you want to try the JCB 245HDLR at our yard? Please let us know.