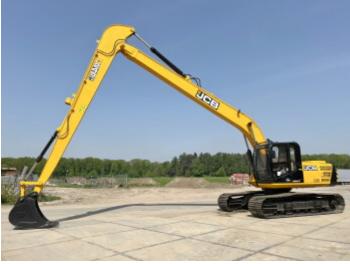

#### **Algemeen**

???

????? 245HDLR

?????? Veldhoven, Netherlands

Certificaat NOT FOR SALE IN EU /

NO CE MARK
Available at Boss
Machinery! This JCB
245HDLR Excavator from
2024 has an engine power of
104 kW and counts 6
operational hours. The total
weight of this JCB 245HDLR
is 23850 kg and the
dimensions are 12.65 x 3.20
x 3.15. Furthermore, this

x 3.15. Furthermore, this 245HDLR is equipped with Radio, ??????\?????. The JCB Excavator also has a NOT FOR SALE IN EU / NO CE MARK marking. Do you want more information or do you want to try the JCB 245HDLR at our yard? Please let us know.