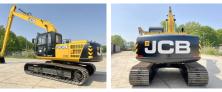

#### **Algemeen**

???

????? 245HDLR

?????? Veldhoven, Netherlands

Certificaat NOT FOR SALE IN EU /

NO CE MARK
Available at Boss
Machinery! This JCB
245HDLR Excavator from
2024 has an engine power of
104 kW and counts 6
operational hours. The total
weight of this JCB 245HDLR
is 23850 kg and the
dimensions are 12.65 x 3.20
x 3.15. Furthermore, this

x 3.15. Furthermore, this 245HDLR is equipped with Radio, ??????\?????. The JCB Excavator also has a NOT FOR SALE IN EU / NO CE MARK marking. Do you want more information or do you want to try the JCB 245HDLR at our yard? Please let us know.