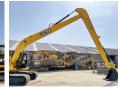

#### **Algemeen**

???

????? 245HDLR

?????? Veldhoven, Netherlands

Certificaat NOT FOR SALE IN EU /

NO CE MARK
Available at Boss
Machinery! This JCB
245HDLR Excavator from
2024 has an engine power of
104 kW and counts 6
operational hours. The total
weight of this JCB 245HDLR
is 23850 kg and the
dimensions are 12.65 x 3.20
x 3.15. Furthermore, this