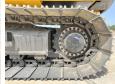

#### **Algemeen**

???

????? 245HDLR

?????? Veldhoven, Netherlands

Certificaat NOT FOR SALE IN EU /

NO CE MARK
Available at Boss
Machinery! This JCB
245HDLR Excavator from
2024 has an engine power of
104 kW and counts 6
operational hours. The total
weight of this JCB 245HDLR
is 23850 kg and the
dimensions are 12.65 x 3.20
x 3.15. Furthermore, this

x 3.15. Furthermore, this 245HDLR is equipped with Radio, ??????\?????. The JCB Excavator also has a NOT FOR SALE IN EU / NO CE MARK marking. Do you want more information or do you want to try the JCB 245HDLR at our yard? Please let us know.