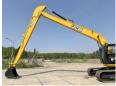

#### **Algemeen**

???

????? 245HDLR

?????? Veldhoven, Netherlands

Certificaat NOT FOR SALE IN EU /

NO CE MARK
Available at Boss
Machinery! This JCB
245HDLR Excavator from
2024 has an engine power of
104 kW and counts 6
operational hours. The total
weight of this JCB 245HDLR
is 23850 kg and the
dimensions are 12.65 x 3.20
x 3.15. Furthermore, this