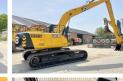

#### **Algemeen**

???

????? 245HDLR

?????? Veldhoven, Netherlands

Certificaat NOT FOR SALE IN EU /

NO CE MARK
Available at Boss
Machinery! This JCB
245HDLR Excavator from
2024 has an engine power of
104 kW and counts 6
operational hours. The total
weight of this JCB 245HDLR
is 23850 kg and the
dimensions are 12.65 x 3.20
x 3.15. Furthermore, this

x 3.15. Furthermore, this 245HDLR is equipped with Radio, ??????\?????. The JCB Excavator also has a NOT FOR SALE IN EU / NO CE MARK marking. Do you want more information or do you want to try the JCB 245HDLR at our yard? Please let us know.