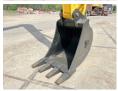

#### **Algemeen**

???

????? 245HDLR

?????? Veldhoven, Netherlands

Certificaat NOT FOR SALE IN EU /

NO CE MARK
Available at Boss
Machinery! This JCB
245HDLR Excavator from
2024 has an engine power of
104 kW and counts 6
operational hours. The total
weight of this JCB 245HDLR
is 23850 kg and the
dimensions are 12.65 x 3.20
x 3.15. Furthermore, this

x 3.15. Furthermore, this 245HDLR is equipped with Radio, ??????\?????. The JCB Excavator also has a NOT FOR SALE IN EU / NO CE MARK marking. Do you want more information or do you want to try the JCB 245HDLR at our yard? Please let us know.