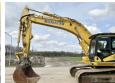

## Komatsu PC360LC-11

Machinery! This Komatsu PC360LC-11 Excavator from 2017 has an engine power of 202 kW and counts 8787 operational hours. Always worked in The Netherlands. The total weight of this Komatsu PC360LC-11 is 36280 kg and the dimensions are 11.20 x 3.42 x 3.60.