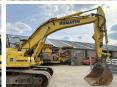

## Komatsu PC360LC-11

Machinery! This Komatsu PC360LC-11 Excavator from 2017 has an engine power of 202 kW and counts 8787 operational hours. Always worked in The Netherlands. The total weight of this Komatsu PC360LC-11 is 36280 kg and the dimensions are 11.20 x 3.42 x 3.60.