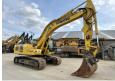

## Komatsu PC360LC-11

Machinery! This Komatsu PC360LC-11 Excavator from 2017 has an engine power of 202 kW and counts 8787 operational hours. Always worked in The Netherlands. The total weight of this Komatsu PC360LC-11 is 36280 kg and the dimensions are 11.20 x 3.42 x 3.60.