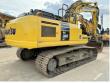

## Komatsu PC360LC-11

Machinery! This Komatsu PC360LC-11 Excavator from 2017 has an engine power of 202 kW and counts 8787 operational hours. Always worked in The Netherlands. The total weight of this Komatsu PC360LC-11 is 36280 kg and the dimensions are 11.20 x 3.42 x 3.60.