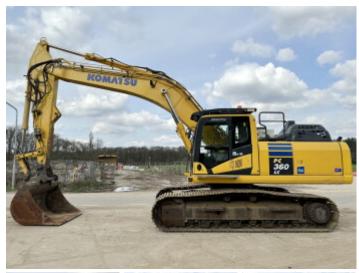

## Komatsu PC360LC-11

Machinery! This Komatsu PC360LC-11 Excavator from 2017 has an engine power of 202 kW and counts 8787 operational hours. Always worked in The Netherlands. The total weight of this Komatsu PC360LC-11 is 36280 kg and the dimensions are 11.20 x 3.42 x 3.60.