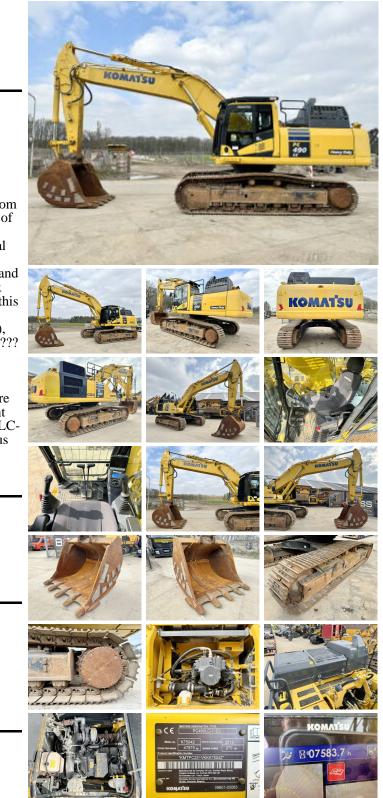

# Komatsu Komatsu PC490LC-11

??? ????? ????? ??????? ????? ??????? 2019 BM005506 7.583

PC490LC-11

#### Algemeen

????? ?????? Certificaat BM005506 7.583

Veldhoven, Netherlands CE Available at Boss Machinery! This Komatsu PC490LC-11 Excavator from 2019 has an engine power of 270 kW and counts 7583 operational hours. The total weight of this Komatsu PC490LC-11 is 47870 kg and the dimensions are 11.80 x 3.48 x 3.77. Furthermore, this PC490LC-11 is equipped with Radio, Heated Seat(s), Camera, ?????\?????, ????? ???????. The Komatsu Excavator also has a CE marking. Do you want more information or do you want to try the Komatsu PC490LC-11 at our yard? Please let us know.