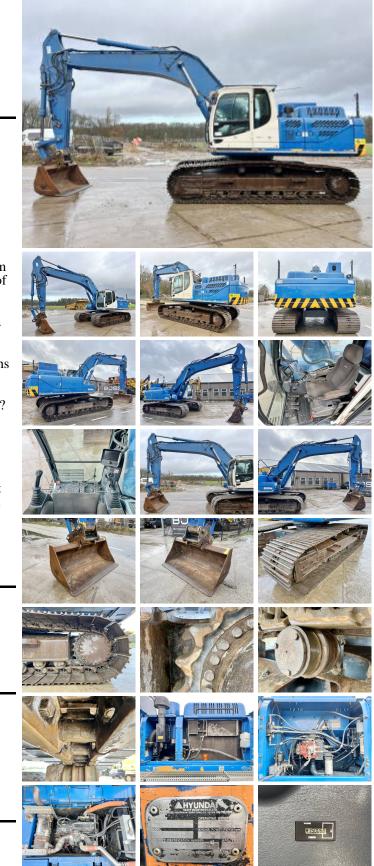

#### Algemeen

???????????Dutch vehicleCertificaatChassis nummer

???

R300LC-9A Veldhoven, Netherlands

CE + EPAHHKHZ803HE0000190 Available at Boss Machinery! This Hyundai R300LC-9A Excavator from 2014 has an engine power of 158 kW and counts 15002 operational hours. Always worked in The Netherlands. The total weight of this Hyundai R300LC-9A is 31540 kg and the dimensions are 10.60 x 3.50 x 3.40. Furthermore, this R300LC-9A is equipped with ??????? ???????. The Hyundai Excavator also has a CE + EPA marking. Do you want more information or do you want to try the Hyundai R300LC-9A at our yard? Please let us know.

#### Maten / Gewichten

| ?????                               | 31540               |
|-------------------------------------|---------------------|
| ????????? :?????<br>x?????x???????? | 10.60 x 3.50 x 3.40 |

#### Banden / Rupsen

????% ???? ??? ?????% ????\ ?????% 80 60 60

158

???? ???????

90 cm