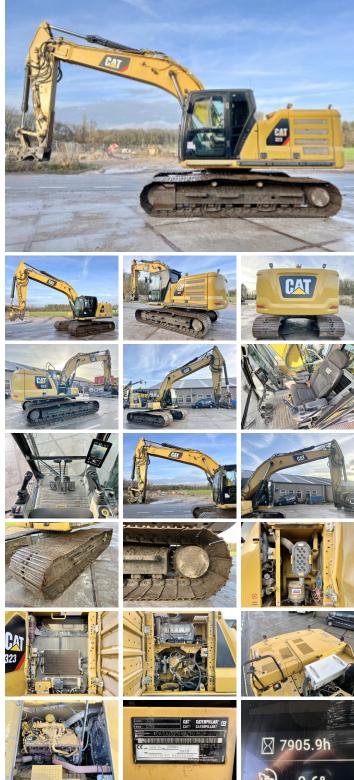

#### Algemeen

?????

?????? First owner Dutch vehicle Certificaat Chassis nummer

???

323 07B (DUTCH MACHINE) Veldhoven, Netherlands

CE + EPACAT00323TRAZ10762 Available at Boss Machinery! This Caterpillar 323 07B (DUTCH MACHINE) Excavator from 2019 has an engine power of 122 kW and counts 7905 operational hours. Always worked in The Netherlands. Bought from the first owner. The total weight of this Caterpillar 323 07B (DUTCH MACHINE) is 22800 kg and the dimensions are 9.60 x 3.26 x 3.00. Furthermore, this 323 07B (DUTCH MACHINE) is equipped with Radio, ??????, Pressurised Cabin, Camera, ????? ????????? ??????, ????? ??????, ??????? ??????. The Caterpillar Excavator also has a CE + EPA marking. Do you want more information or do you want to try the Caterpillar 323 07B (DUTCH MACHINE) at our yard? Please let us know.

#### Motor informatie

?????? ??????? ???? \????? ?????? Caterpillar C7.1

| ?????????\\????? ???????<br>??????      | 6   |
|-----------------------------------------|-----|
| ?????? (???? ??????)                    |     |
| ??????????????????????????????????????? | 122 |