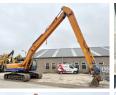

## Hitachi ZX350LC-3

#### Algemeen

????? ZX350LC-3

?????? Veldhoven, Netherlands

Dutch vehicle First owner

???

Certificaat CE + EPA

Chassis nummer HCMBFPOOK00057593

> Available at Boss Machinery! This Hitachi ZX350LC-3 Excavator from 2011 has an engine power of 202 kW and counts 21136 operational hours. Always worked in The Netherlands. Bought from the first owner. The total weight of this Hitachi ZX350LC-3 is 34400 kg and the dimensions are

14.90 x 3.55 x 3.65.

Furthermore, this ZX350LC-

???????. The Hitachi Excavator also has a CE + EPA marking. Do you want more information or do you

want to try the Hitachi ZX350LC-3 at our yard? Please let us know.

#### **Maten / Gewichten**

??????? .????? 14.90 x 3.55 x 3.65 x????x???????

????? 34400

#### **Motor informatie**

????? ?????? **ISUZU** AH-6HK1X ????\\????? ??????

????????\????? ???????

????? (??? ??????) ???????? ??????? ???

202

6