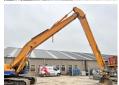

#### Algemeen

????? ZX350LC-3

?????? Veldhoven, Netherlands

Dutch vehicle First owner

???

Certificaat CE + EPA

Chassis nummer HCMBFPOOK00057593

> Available at Boss Machinery! This Hitachi ZX350LC-3 Excavator from 2011 has an engine power of 202 kW and counts 21136 operational hours. Always worked in The Netherlands. Bought from the first owner. The total weight of this Hitachi ZX350LC-3 is 34400 kg and the dimensions are

14.90 x 3.55 x 3.65.

Furthermore, this ZX350LC-

???????. The Hitachi Excavator also has a CE + EPA marking. Do you want more information or do you

want to try the Hitachi ZX350LC-3 at our yard? Please let us know.