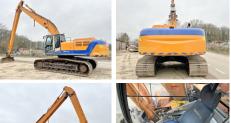

## Hitachi ZX350LC-3

#### Algemeen

????? ZX350LC-3

?????? Veldhoven, Netherlands

Dutch vehicle First owner

???

Certificaat CE + EPA

Chassis nummer HCMBFPOOK00057593

> Available at Boss Machinery! This Hitachi ZX350LC-3 Excavator from 2011 has an engine power of 202 kW and counts 21136 operational hours. Always worked in The Netherlands. Bought from the first owner. The total weight of this Hitachi ZX350LC-3 is 34400 kg and the dimensions are

14.90 x 3.55 x 3.65.

Furthermore, this ZX350LC-

???????. The Hitachi Excavator also has a CE + EPA marking. Do you want more information or do you

want to try the Hitachi ZX350LC-3 at our yard? Please let us know.

#### **Maten / Gewichten**

??????? .????? 14.90 x 3.55 x 3.65 x????x???????

????? 34400

#### **Motor informatie**

????? ?????? **ISUZU** AH-6HK1X ????\\????? ??????

????????\????? ???????

????? (??? ??????) ???????? ??????? ???

202

6