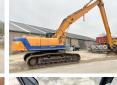

## Hitachi ZX350LC-3

#### Algemeen

????? ZX350LC-3

?????? Veldhoven, Netherlands

Dutch vehicle First owner

???

Certificaat CE + EPA

Chassis nummer HCMBFPOOK00057593

> Available at Boss Machinery! This Hitachi ZX350LC-3 Excavator from 2011 has an engine power of 202 kW and counts 21136 operational hours. Always worked in The Netherlands. Bought from the first owner. The total weight of this Hitachi ZX350LC-3 is 34400 kg and the dimensions are

14.90 x 3.55 x 3.65.

Furthermore, this ZX350LC-

???????. The Hitachi Excavator also has a CE + EPA marking. Do you want more information or do you

want to try the Hitachi ZX350LC-3 at our yard? Please let us know.

#### **Maten / Gewichten**

??????? .????? 14.90 x 3.55 x 3.65 x????x???????

????? 34400

#### **Motor informatie**

????? ?????? **ISUZU** AH-6HK1X ????\\????? ??????

????????\????? ???????

????? (??? ??????) ???????? ??????? ???

202

6