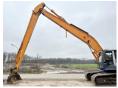

#### Algemeen

????? ZX350LC-3

?????? Veldhoven, Netherlands

Dutch vehicle First owner

???

Certificaat CE + EPA

Chassis nummer HCMBFPOOK00057593

> Available at Boss Machinery! This Hitachi ZX350LC-3 Excavator from 2011 has an engine power of 202 kW and counts 21136 operational hours. Always worked in The Netherlands. Bought from the first owner. The total weight of this Hitachi ZX350LC-3 is 34400 kg and the dimensions are

14.90 x 3.55 x 3.65.

Furthermore, this ZX350LC-

???????. The Hitachi Excavator also has a CE + EPA marking. Do you want more information or do you

want to try the Hitachi ZX350LC-3 at our yard? Please let us know.