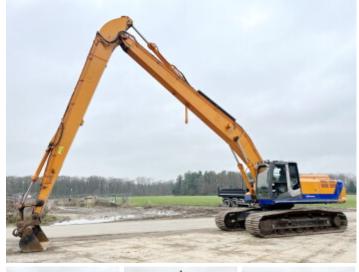

## Hitachi ZX350LC-3

#### Algemeen

????? ZX350LC-3

?????? Veldhoven, Netherlands

Dutch vehicle First owner

???

Certificaat CE + EPA

Chassis nummer HCMBFPOOK00057593

> Available at Boss Machinery! This Hitachi ZX350LC-3 Excavator from 2011 has an engine power of 202 kW and counts 21136 operational hours. Always worked in The Netherlands. Bought from the first owner. The total weight of this Hitachi ZX350LC-3 is 34400 kg and the dimensions are

14.90 x 3.55 x 3.65.

Furthermore, this ZX350LC-

???????. The Hitachi Excavator also has a CE + EPA marking. Do you want more information or do you

want to try the Hitachi ZX350LC-3 at our yard? Please let us know.

#### **Maten / Gewichten**

??????? .????? 14.90 x 3.55 x 3.65 x????x???????

????? 34400

#### **Motor informatie**

????? ?????? **ISUZU** AH-6HK1X ????\\????? ??????

????????\????? ???????

????? (??? ??????) ???????? ??????? ???

202

6