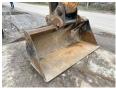

#### Algemeen

????? ZX350LC-3

?????? Veldhoven, Netherlands

Dutch vehicle First owner

???

Certificaat CE + EPA

Chassis nummer HCMBFPOOK00057593

> Available at Boss Machinery! This Hitachi ZX350LC-3 Excavator from 2011 has an engine power of 202 kW and counts 21136 operational hours. Always worked in The Netherlands. Bought from the first owner. The total weight of this Hitachi ZX350LC-3 is 34400 kg and the dimensions are

14.90 x 3.55 x 3.65.

Furthermore, this ZX350LC-

???????. The Hitachi Excavator also has a CE + EPA marking. Do you want more information or do you

want to try the Hitachi ZX350LC-3 at our yard? Please let us know.