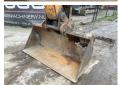

#### Algemeen

????? ZX350LC-3

?????? Veldhoven, Netherlands

Dutch vehicle First owner

???

Certificaat CE + EPA

Chassis nummer HCMBFPOOK00057593

> Available at Boss Machinery! This Hitachi ZX350LC-3 Excavator from 2011 has an engine power of 202 kW and counts 21136 operational hours. Always worked in The Netherlands. Bought from the first owner. The total weight of this Hitachi ZX350LC-3 is 34400 kg and the dimensions are

14.90 x 3.55 x 3.65.

Furthermore, this ZX350LC-

???????. The Hitachi Excavator also has a CE + EPA marking. Do you want more information or do you

want to try the Hitachi ZX350LC-3 at our yard? Please let us know.