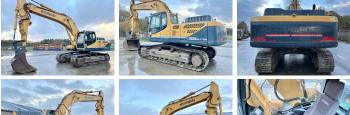

### Algemeen

???

????? R300NLC-9A ?????? Veldhoven, Netherlands

Dutch vehicle Certificaat CE

> Available at Boss Machinery! This Hyundai R300NLC-9A Excavator from 2015 has an engine power of 158 kW and counts 8083 operational hours. Always worked in The Netherlands. The total weight of this Hyundai R300NLC-9A is 29600 kg and the dimensions are 10.75 x 2.98 x 3.45. Furthermore, this R300NLC-9A is equipped with Camera, ??????? ??????,

> ???????. The Hyundai Excavator also has a CE marking. Do you want more information or do you want to try the Hyundai R300NLC-9A at our yard? Please let us know.