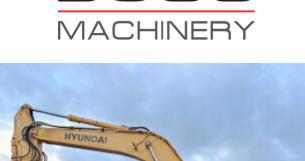

### Algemeen

???

????? R300NLC-9A ?????? Veldhoven, Netherlands

Dutch vehicle Certificaat CE

> Available at Boss Machinery! This Hyundai R300NLC-9A Excavator from 2015 has an engine power of 158 kW and counts 8083 operational hours. Always worked in The Netherlands. The total weight of this Hyundai R300NLC-9A is 29600 kg and the dimensions are 10.75 x 2.98 x 3.45. Furthermore, this R300NLC-9A is equipped with Camera, ??????? ??????,