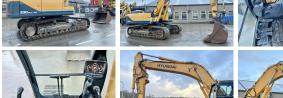

### Algemeen

???

????? R300NLC-9A ?????? Veldhoven, Netherlands

Dutch vehicle Certificaat CE

> Available at Boss Machinery! This Hyundai R300NLC-9A Excavator from 2015 has an engine power of 158 kW and counts 8083 operational hours. Always worked in The Netherlands. The total weight of this Hyundai R300NLC-9A is 29600 kg and the dimensions are 10.75 x 2.98 x 3.45. Furthermore, this R300NLC-9A is equipped with Camera, ??????? ??????,

> ???????. The Hyundai Excavator also has a CE marking. Do you want more information or do you want to try the Hyundai R300NLC-9A at our yard? Please let us know.