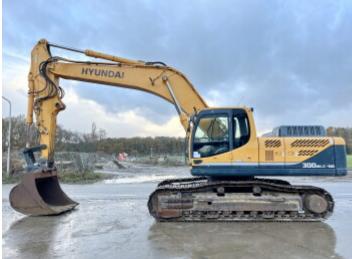

### Algemeen

???

????? R300NLC-9A ?????? Veldhoven, Netherlands

Dutch vehicle Certificaat CE

> Available at Boss Machinery! This Hyundai R300NLC-9A Excavator from 2015 has an engine power of 158 kW and counts 8083 operational hours. Always worked in The Netherlands. The total weight of this Hyundai R300NLC-9A is 29600 kg and the dimensions are 10.75 x 2.98 x 3.45. Furthermore, this R300NLC-9A is equipped with Camera, ??????? ??????,

> ???????. The Hyundai Excavator also has a CE marking. Do you want more information or do you want to try the Hyundai R300NLC-9A at our yard? Please let us know.