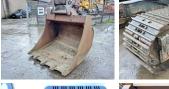

### Algemeen

???

????? R300NLC-9A ?????? Veldhoven, Netherlands

Dutch vehicle Certificaat CE

> Available at Boss Machinery! This Hyundai R300NLC-9A Excavator from 2015 has an engine power of 158 kW and counts 8083 operational hours. Always worked in The Netherlands. The total weight of this Hyundai R300NLC-9A is 29600 kg and the dimensions are 10.75 x 2.98 x 3.45. Furthermore, this R300NLC-9A is equipped with Camera, ??????? ??????,

### **Banden / Rupsen**

????\ ?????% 30 ????% 50 ???? ??? ?????% 40 ???? ??????? 60 cm