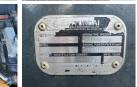

ss Machinery! This Hyundai R300NLC-9A Excavator from 2015 has an engine power of 158 kW and counts 8083 operational hours. Always worked in The Netherlands. The total weight of this Hyundai R300NLC-9A is 29600 kg and the dimensions are 10.75 x 2.98 x 3.45. Furthermore, this R300NLC-9A is equipped with Camera, ??????? ??????,

> ???????. The Hyundai Excavator also has a CE marking. Do you want more information or do you want to try the Hyundai R300NLC-9A at our yard? Please let us know.

### Maten / Gewichten

????? 29600

???????? :????? 10.75 x 2.98 x 3.45 x?????x???????

#### Motor informatie

????? ?????? Cummins ????\\??????????? **QSB6.7** ????? (??? ??????)

???????? ??????? ??? 158

### **Banden / Rupsen**

????\ ?????% 30 ????% 50 ???? ??? ?????% 40 ???? ??????? 60 cm





















# **Opties**

Camera
??????? ??????
?????\??????
Radio
????? ????????
????? ???????