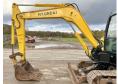

## **Algemeen**

???

????? R55-7

?????? Veldhoven, Netherlands

Certificaat **EPA** 

Available at Boss

Machinery! This Hyundai R55-7 Excavator from 2008 has an engine power of 40 kW and counts 0 operational hours. The total weight of this Hyundai R55-7 is 5850 kg and the dimensions are 6.05 x 1.90 x 2.55.