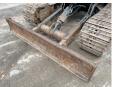

## **Algemeen**

???

????? R55-7

?????? Veldhoven, Netherlands

Certificaat **EPA** 

Available at Boss

Machinery! This Hyundai R55-7 Excavator from 2008 has an engine power of 40 kW and counts 0 operational hours. The total weight of this Hyundai R55-7 is 5850 kg and the dimensions are 6.05 x 1.90 x 2.55.