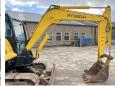

## **Algemeen**

???

????? R55-7

?????? Veldhoven, Netherlands

Certificaat **EPA** 

Available at Boss

Machinery! This Hyundai R55-7 Excavator from 2008 has an engine power of 40 kW and counts 0 operational hours. The total weight of this Hyundai R55-7 is 5850 kg and the dimensions are 6.05 x 1.90 x 2.55.