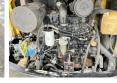

???????? :????? 6.05 x 1.90 x 2.55 x?????x???????

????? 5850

**Motor informatie** 

????? ?????? Yanmar ????\\??????????? 4TNV94L

????????\????? ??????? ??????

???????? ??????? ??? 40

Banden / Rupsen

20 ???? ??? ?????% ????% 20 ????\ ?????% 20 ???? ??????? 40 cm