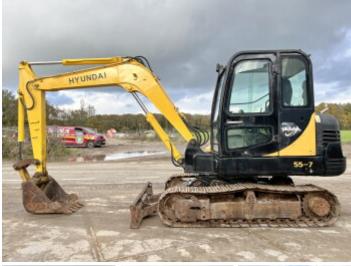

## **Algemeen**

???

????? R55-7

?????? Veldhoven, Netherlands

Certificaat **EPA** 

Available at Boss

Machinery! This Hyundai R55-7 Excavator from 2008 has an engine power of 40 kW and counts 0 operational hours. The total weight of this Hyundai R55-7 is 5850 kg and the dimensions are 6.05 x 1.90 x 2.55.

Furthermore, this R55-7 is equipped with ????? ????????????, ????? ???????. The Hyundai Excavator also has a EPA marking. Do you want more

information or do you want to try the Hyundai R55-7 at our yard? Please let us know.

???????? :????? 6.05 x 1.90 x 2.55 x?????x???????

????? 5850

**Motor informatie** 

????? ?????? Yanmar ????\\??????????? 4TNV94L

????????\????? ??????? ??????

???????? ??????? ??? 40

Banden / Rupsen

20 ???? ??? ?????% ????% 20 ????\ ?????% 20 ???? ??????? 40 cm