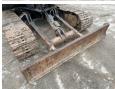

## **Algemeen**

???

????? R55-7

?????? Veldhoven, Netherlands

Certificaat **EPA** 

Available at Boss

Machinery! This Hyundai R55-7 Excavator from 2008 has an engine power of 40 kW and counts 0 operational hours. The total weight of this Hyundai R55-7 is 5850 kg and the dimensions are 6.05 x 1.90 x 2.55.