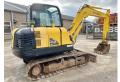

## **Algemeen**

???

????? R55-7

?????? Veldhoven, Netherlands

Certificaat **EPA** 

Available at Boss

Machinery! This Hyundai R55-7 Excavator from 2008 has an engine power of 40 kW and counts 0 operational hours. The total weight of this Hyundai R55-7 is 5850 kg and the dimensions are 6.05 x 1.90 x 2.55.