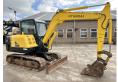

## **Algemeen**

???

????? R55-7

?????? Veldhoven, Netherlands

Certificaat **EPA** 

Available at Boss

Machinery! This Hyundai R55-7 Excavator from 2008 has an engine power of 40 kW and counts 0 operational hours. The total weight of this Hyundai R55-7 is 5850 kg and the dimensions are 6.05 x 1.90 x 2.55.