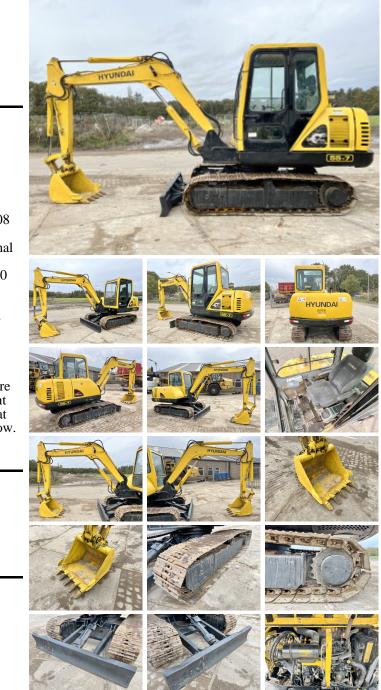

### Algemeen

????? ?????? Certificaat

???

R55-7 Veldhoven, Netherlands EPA Available at Boss Machinery! This Hyundai R55-7 Excavator from 2008 has an engine power of 40 kW and counts 0 operational hours. The total weight of this Hyundai R55-7 is 5850 kg and the dimensions are  $6.05 \times 1.90 \times 2.55$ . Furthermore, this R55-7 is ???????. The Hyundai Excavator also has a EPA marking. Do you want more information or do you want to try the Hyundai R55-7 at our yard? Please let us know.