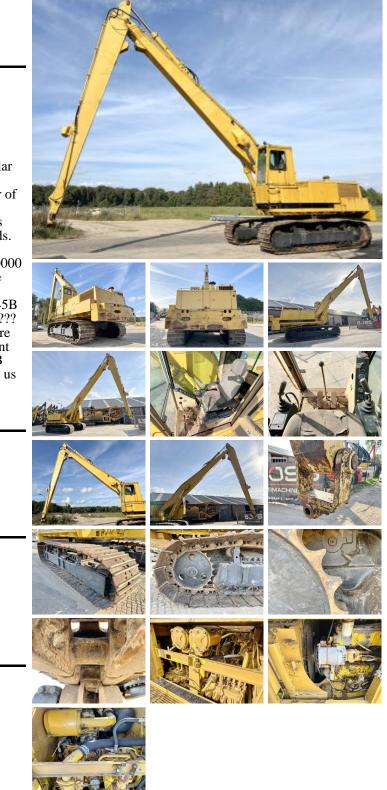

# Caterpillar Caterpillar 245B LR

??? ????? ????? ??????

1991 BM005259

#### Algemeen

????? ?????? Dutch vehicle

???

245B LR Veldhoven, Netherlands

Available at Boss Machinery! This Caterpillar 245B LR Excavator from 1991 has an engine power of 242 kW and counts 0 operational hours. Always worked in The Netherlands. The total weight of this Caterpillar 245B LR is 80000 kg and the dimensions are Transport: 15.90 x 4.18 x 4.00. Furthermore, this 245B LR is equipped with ?????? ???????. Do you want more information or do you want to try the Caterpillar 245B LR at our yard? Please let us know.

#### Maten / Gewichten

 ?????
 80000

 ????????
 Transport: 15.90 x 4.18 x

 x????x???????
 4.00

## Motor informatie

 Caterpillar 3406