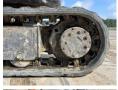

#### Kubota

# Kubota U10-3

??? ????? 2017 ???? ?????? BM005317 ???? ?????? 1.100

## **Algemeen**

???

????? U10-3

?????? Veldhoven, Netherlands

First owner
Certificaat CE

Chassis nummer JKUU0103C01H28011

Available at Boss

Machinery! This Kubota U10-3 Excavator from 2017 has an engine power of 7.4 kW and counts 1100 operational hours. Bought from the first owner. The total weight of this Kubota U10-3 is 1120 kg and the dimensions are 2.99 x 1.00 x 1.40. Furthermore, this

#### Maten / Gewichten

???????? :????? 2.99 x 1.00 x 1.40

????? 1120

## **Motor informatie**

????? ?????? Kubota ???? \????? ?????? D722

???????? ??????? ??? 7.4

## Banden / Rupsen

????? (??? ??????)

???? ??? ?????% 60 ???? ?????? 18 cm

## **Opties**

**BUSS**MACHINERY