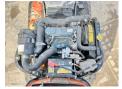

## **Algemeen**

???

????? U10-3

?????? Veldhoven, Netherlands

First owner
Certificaat CE

Chassis nummer JKUU0103C01H28011

Available at Boss

Machinery! This Kubota U10-3 Excavator from 2017 has an engine power of 7.4 kW and counts 1100 operational hours. Bought from the first owner. The total weight of this Kubota U10-3 is 1120 kg and the dimensions are 2.99 x 1.00 x 1.40. Furthermore, this