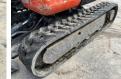

#### Kubota

# Kubota U10-3

??? ????? 2017 ???? ?????? BM005317 ???? ?????? 1.100

## **Algemeen**

???

????? U10-3

?????? Veldhoven, Netherlands

First owner
Certificaat CE

Chassis nummer JKUU0103C01H28011

Available at Boss

Machinery! This Kubota U10-3 Excavator from 2017 has an engine power of 7.4 kW and counts 1100 operational hours. Bought from the first owner. The total weight of this Kubota U10-3 is 1120 kg and the dimensions are 2.99 x 1.00 x 1.40. Furthermore, this

#### Maten / Gewichten

???????? :????? 2.99 x 1.00 x 1.40

????? 1120

## **Motor informatie**

????? ?????? Kubota ???? \????? ?????? D722

???????? ??????? ??? 7.4

## Banden / Rupsen

????? (??? ??????)

???? ??? ?????% 60 ???? ?????? 18 cm

## **Opties**

**BUSS**MACHINERY