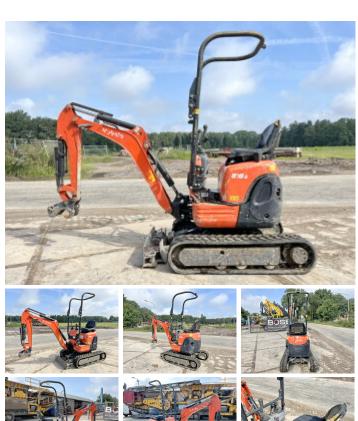

# Kubota U10-3

??? ????? 2017 ???? ?????? BM005317 ???? ?????? 1.100

## **Algemeen**

???

????? U10-3

?????? Veldhoven, Netherlands

First owner
Certificaat CE

Chassis nummer JKUU0103C01H28011

Available at Boss

Machinery! This Kubota U10-3 Excavator from 2017 has an engine power of 7.4 kW and counts 1100 operational hours. Bought from the first owner. The total weight of this Kubota U10-3 is 1120 kg and the dimensions are 2.99 x 1.00 x 1.40. Furthermore, this