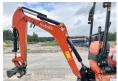

## **Algemeen**

???

????? U10-3

?????? Veldhoven, Netherlands

First owner
Certificaat CE

Chassis nummer JKUU0103T01H28004

Available at Boss

Machinery! This Kubota U10-3 Excavator from 2017 has an engine power of 7.4 kW and counts 1383 operational hours. Bought from the first owner. The total weight of this Kubota U10-3 is 1120 kg and the dimensions are 2.99 x 1.00 x 1.40. Furthermore, this