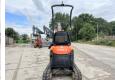

## **Algemeen**

???

????? U10-3

?????? Veldhoven, Netherlands

First owner
Certificaat CE

Chassis nummer JKUU0103T01H28004

Available at Boss

Machinery! This Kubota U10-3 Excavator from 2017 has an engine power of 7.4 kW and counts 1383 operational hours. Bought from the first owner. The total weight of this Kubota U10-3 is 1120 kg and the dimensions are 2.99 x 1.00 x 1.40. Furthermore, this

Maten / Gewichten

???????? :????? 2.99 x 1.00 x 1.40

????? 1120

**Motor informatie** 

????? ?????? Kubota ???? \????? ?????? ????? (??? ??????)

???????? ??????? ??? 7.4

Banden / Rupsen

???? ??? ?????% 60 ???? ?????? 18 cm