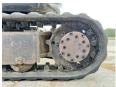

Maten / Gewichten

???????? :????? 2.99 x 1.00 x 1.40

????? 1120

**Motor informatie** 

????? ?????? Kubota ???? \????? ?????? ????? (??? ??????)

???????? ??????? ??? 7.4

Banden / Rupsen

???? ??? ?????% 60 ???? ?????? 18 cm