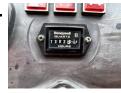

## Kubota

## Kubota U10-3

 ??? ?????
 2017

 ???? ??????
 BM005314

 ???? ??????
 1.383

## **Algemeen**

???

????? U10-3

?????? Veldhoven, Netherlands

First owner
Certificaat CE

Chassis nummer JKUU0103T01H28004

Available at Boss

Machinery! This Kubota U10-3 Excavator from 2017 has an engine power of 7.4 kW and counts 1383 operational hours. Bought from the first owner. The total weight of this Kubota U10-3 is 1120 kg and the dimensions are 2.99 x 1.00 x 1.40. Furthermore, this

Maten / Gewichten

???????? :????? 2.99 x 1.00 x 1.40

????? 1120

**Motor informatie** 

????? ?????? Kubota ???? \????? ?????? ????? (??? ??????)

???????? ??????? ??? 7.4

Banden / Rupsen

???? ??? ?????% 60 ???? ?????? 18 cm

**Opties** 

BUSS MACHINERY