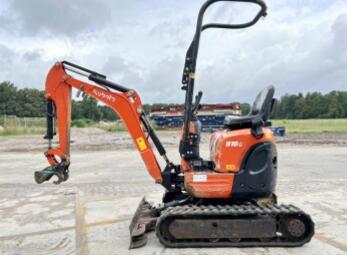

## Kubota U10-3

 ??? ?????
 2017

 ???? ??????
 BM005314

 ???? ??????
 1.383

## **Algemeen**

???

????? U10-3

?????? Veldhoven, Netherlands

First owner
Certificaat CE

Chassis nummer JKUU0103T01H28004

Available at Boss

Machinery! This Kubota U10-3 Excavator from 2017 has an engine power of 7.4 kW and counts 1383 operational hours. Bought from the first owner. The total weight of this Kubota U10-3 is 1120 kg and the dimensions are 2.99 x 1.00 x 1.40. Furthermore, this

Maten / Gewichten

???????? :????? 2.99 x 1.00 x 1.40

????? 1120

**Motor informatie** 

????? ?????? Kubota ???? \????? ?????? ????? (??? ??????)

???????? ??????? ??? 7.4

Banden / Rupsen

???? ??? ?????% 60 ???? ?????? 18 cm