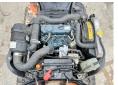

Maten / Gewichten

???????? :????? 2.99 x 1.00 x 1.40

????? 1120

**Motor informatie** 

????? ?????? Kubota ???? \????? ?????? ????? (??? ??????)

???????? ??????? ??? 7.4

Banden / Rupsen

???? ??? ?????% 60 ???? ?????? 18 cm