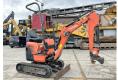

## **Algemeen**

???

????? U10-3

?????? Veldhoven, Netherlands

First owner
Certificaat CE

Chassis nummer JKUU0103T01H28004

Available at Boss

Machinery! This Kubota U10-3 Excavator from 2017 has an engine power of 7.4 kW and counts 1383 operational hours. Bought from the first owner. The total weight of this Kubota U10-3 is 1120 kg and the dimensions are 2.99 x 1.00 x 1.40. Furthermore, this