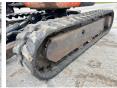

## Kubota

## Kubota U10-3

 ??? ?????
 2017

 ???? ??????
 BM005314

 ???? ??????
 1.383

## **Algemeen**

???

????? U10-3

?????? Veldhoven, Netherlands

First owner
Certificaat CE

Chassis nummer JKUU0103T01H28004

Available at Boss

Machinery! This Kubota U10-3 Excavator from 2017 has an engine power of 7.4 kW and counts 1383 operational hours. Bought from the first owner. The total weight of this Kubota U10-3 is 1120 kg and the dimensions are 2.99 x 1.00 x 1.40. Furthermore, this

Maten / Gewichten

???????? :????? 2.99 x 1.00 x 1.40

????? 1120

**Motor informatie** 

????? ?????? Kubota ???? \????? ?????? ????? (??? ??????)

???????? ??????? ??? 7.4

Banden / Rupsen

???? ??? ?????% 60 ???? ?????? 18 cm

**Opties** 

BUSS MACHINERY