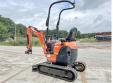

## **Algemeen**

???

????? U10-3

?????? Veldhoven, Netherlands

First owner
Certificaat CE

Chassis nummer JKUU0103T01H28004

Available at Boss

Machinery! This Kubota U10-3 Excavator from 2017 has an engine power of 7.4 kW and counts 1383 operational hours. Bought from the first owner. The total weight of this Kubota U10-3 is 1120 kg and the dimensions are 2.99 x 1.00 x 1.40. Furthermore, this

Maten / Gewichten

???????? :????? 2.99 x 1.00 x 1.40

????? 1120

**Motor informatie** 

????? ?????? Kubota ???? \????? ?????? ????? (??? ??????)

???????? ??????? ??? 7.4

Banden / Rupsen

???? ??? ?????% 60 ???? ?????? 18 cm