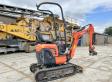

## **Algemeen**

???

????? U10-3

?????? Veldhoven, Netherlands

First owner
Certificaat CE

Chassis nummer JKUU0103T01H28004

Available at Boss

Machinery! This Kubota U10-3 Excavator from 2017 has an engine power of 7.4 kW and counts 1383 operational hours. Bought from the first owner. The total weight of this Kubota U10-3 is 1120 kg and the dimensions are 2.99 x 1.00 x 1.40. Furthermore, this