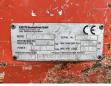

## **Algemeen**

???

????? U10-3

?????? Veldhoven, Netherlands

First owner
Certificaat CE

Chassis nummer JKUU0103T01H28004

Available at Boss

Machinery! This Kubota U10-3 Excavator from 2017 has an engine power of 7.4 kW and counts 1383 operational hours. Bought from the first owner. The total weight of this Kubota U10-3 is 1120 kg and the dimensions are 2.99 x 1.00 x 1.40. Furthermore, this