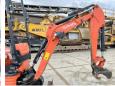

## **Algemeen**

???

????? U10-3

?????? Veldhoven, Netherlands

First owner
Certificaat CE

Chassis nummer JKUU0103T01H28004

Available at Boss

Machinery! This Kubota U10-3 Excavator from 2017 has an engine power of 7.4 kW and counts 1383 operational hours. Bought from the first owner. The total weight of this Kubota U10-3 is 1120 kg and the dimensions are 2.99 x 1.00 x 1.40. Furthermore, this