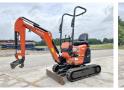

## **Algemeen**

???

????? U10-3

?????? Veldhoven, Netherlands

First owner
Certificaat CE

Chassis nummer JKUU0103T01H28004

Available at Boss

Machinery! This Kubota U10-3 Excavator from 2017 has an engine power of 7.4 kW and counts 1383 operational hours. Bought from the first owner. The total weight of this Kubota U10-3 is 1120 kg and the dimensions are 2.99 x 1.00 x 1.40. Furthermore, this

Maten / Gewichten

???????? :????? 2.99 x 1.00 x 1.40

????? 1120

**Motor informatie** 

????? ?????? Kubota ???? \????? ?????? ????? (??? ??????)

???????? ??????? ??? 7.4

Banden / Rupsen

???? ??? ?????% 60 ???? ?????? 18 cm