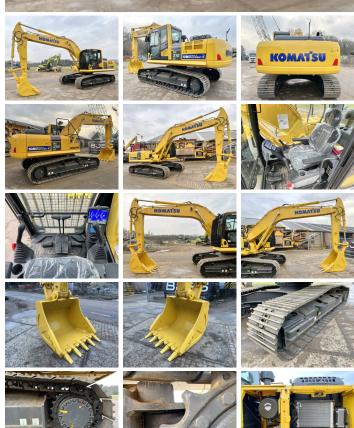

#### Algemeen

????? ??????

Certificaat

???

PC210LC-10M0 Veldhoven, Netherlands NOT FOR SALE IN EU / NO CE MARK Available at Boss Machinery! This Komatsu PC210LC-10M0 Excavator from 2024 has an engine power of 123 kW and counts 6 operational hours. The total weight of this Komatsu PC210LC-10M0 is 22000 kg and the dimensions are 9.75 x3.00 x 3.20. Furthermore, this PC210LC-10M0 is equipped ????? ??????. The Komatsu Excavator also has a NOT FOR SALE IN EU / NO CE MARK marking. Do you want more information or do you want to try the Komatsu PC210LC-10M0 at our yard? Please let us know.

#### Maten / Gewichten

9.75 x 3.00 x 3.20 22000

## Motor informatie

Komatsu SAA6D107E-1

#### Banden / Rupsen

????% ???? ??? ?????% ????\ ?????% ???? ???????

123

**KOMATSU** 