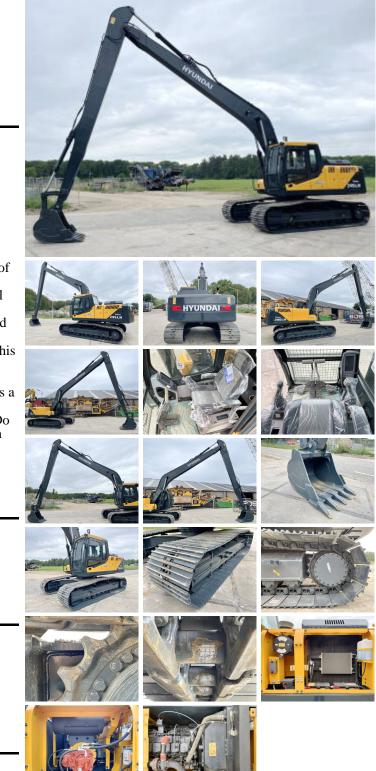

### Algemeen

????? ??????

???

Certificaat

R245LR Veldhoven, Netherlands NOT FOR SALE IN EU / NO CE MARK Available at Boss Machinery! This Hyundai R245LR Excavator from 2024 has an engine power of 104 kW and counts 10 operational hours. The total weight of this Hyundai R245LR is 24500 kg kg and the dimensions are 12.10 x3.19 x 3.30. Furthermore, this R245LR is equipped with ??????\?????, Radio. The Hyundai Excavator also has a NOT FOR SALE IN EU / NO CE MARK marking. Do you want more information or do you want to try the Hyundai R245LR at our yard? Please let us know.