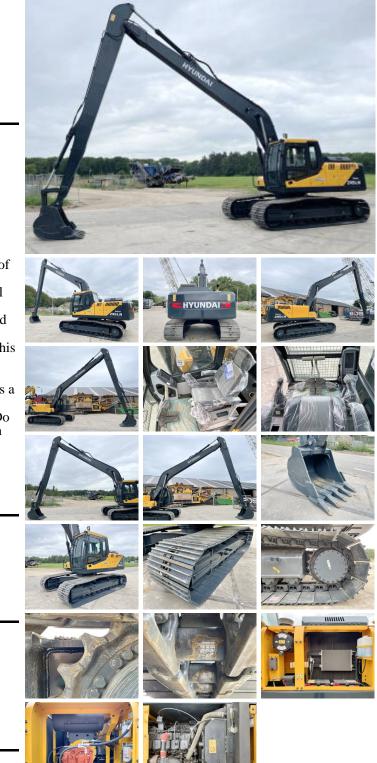

### Algemeen

????? ??????

???

Certificaat

R245LR Veldhoven, Netherlands NOT FOR SALE IN EU / NO CE MARK Available at Boss Machinery! This Hyundai R245LR Excavator from 2024 has an engine power of 104 kW and counts 10 operational hours. The total weight of this Hyundai R245LR is 24500 kg kg and the dimensions are 12.10 x3.19 x 3.30. Furthermore, this R245LR is equipped with ??????\?????, Radio. The Hyundai Excavator also has a NOT FOR SALE IN EU / NO CE MARK marking. Do you want more information or do you want to try the Hyundai R245LR at our yard? Please let us know.