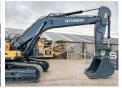

# Hyundai HX360L

#### **Algemeen**

???

????? HX360L

?????? Veldhoven, Netherlands
Certificaat NOT FOR SALE IN EU /

NO CE MARK Available at Boss

Machinery! This Hyundai HX360L Excavator from 2024 has an engine power of 194 kW and counts 14 operational hours. The total weight of this Hyundai HX360L is 35500 kg and the dimensions are 11.40 x 3.19