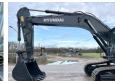

# Hyundai HX360L

#### **Algemeen**

???

????? HX360L

?????? Veldhoven, Netherlands
Certificaat NOT FOR SALE IN EU /

NO CE MARK Available at Boss

Machinery! This Hyundai HX360L Excavator from 2024 has an engine power of 194 kW and counts 14 operational hours. The total weight of this Hyundai HX360L is 35500 kg and the dimensions are 11.40 x 3.19