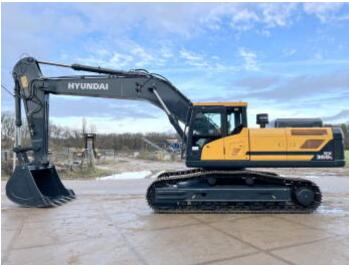

#### **Algemeen**

???

????? HX360L

?????? Veldhoven, Netherlands
Certificaat NOT FOR SALE IN EU /

NO CE MARK Available at Boss

Machinery! This Hyundai HX360L Excavator from 2024 has an engine power of 194 kW and counts 14 operational hours. The total weight of this Hyundai HX360L is 35500 kg and the dimensions are 11.40 x 3.19

x 3.45. Furthermore, this HX360L is equipped with Radio, Heated Cab,

??????\?????, ????? ?????????????, ????? ???????. The Hyundai Excavator also has a NOT FOR SALE IN EU / NO CE MARK marking. Do you want more information or do you want to try the Hyundai HX360L at our yard? Please