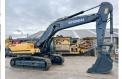

# Hyundai HX360L

#### **Algemeen**

???

????? HX360L

?????? Veldhoven, Netherlands
Certificaat NOT FOR SALE IN EU /

NO CE MARK Available at Boss

Machinery! This Hyundai HX360L Excavator from 2024 has an engine power of 194 kW and counts 14 operational hours. The total weight of this Hyundai HX360L is 35500 kg and the dimensions are 11.40 x 3.19