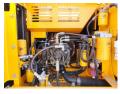

## Algemeen

???

????? 225LC

?????? Veldhoven, Netherlands
Certificaat NOT FOR SALE IN EU /

NO CE MARK Available at Boss

Machinery! This JCB 225LC Excavator from 2023 has an engine power of 129 kW and counts 7 operational hours. The total weight of this JCB 225LC is 21750 kg and the dimensions are 9.70 x 3.00 x

#### **Motor informatie**

????? ?????? JCB

????\\????? ?????? ecoMAX 448T2

???????\????? ???????

??????

????? (??? ??????)

???????? ?????? ??? 129