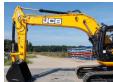

## Algemeen

???

????? 225LC

?????? Veldhoven, Netherlands
Certificaat NOT FOR SALE IN EU /

NO CE MARK Available at Boss

Machinery! This JCB 225LC Excavator from 2023 has an engine power of 129 kW and counts 7 operational hours. The total weight of this JCB 225LC is 21750 kg and the dimensions are 9.70 x 3.00 x