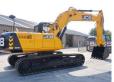

## Algemeen

???

????? 225LC

?????? Veldhoven, Netherlands
Certificaat NOT FOR SALE IN EU /

NO CE MARK Available at Boss

Machinery! This JCB 225LC Excavator from 2023 has an engine power of 129 kW and counts 7 operational hours. The total weight of this JCB 225LC is 21750 kg and the dimensions are 9.70 x 3.00 x