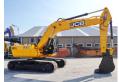

## Algemeen

???

????? 225LC

?????? Veldhoven, Netherlands
Certificaat NOT FOR SALE IN EU /

NO CE MARK Available at Boss

Machinery! This JCB 225LC Excavator from 2023 has an engine power of 129 kW and counts 7 operational hours. The total weight of this JCB 225LC is 21750 kg and the dimensions are 9.70 x 3.00 x