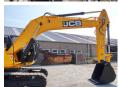

## Algemeen

???

????? 225LC

?????? Veldhoven, Netherlands
Certificaat NOT FOR SALE IN EU /

NO CE MARK Available at Boss

Machinery! This JCB 225LC Excavator from 2023 has an engine power of 129 kW and counts 7 operational hours. The total weight of this JCB 225LC is 21750 kg and the dimensions are 9.70 x 3.00 x