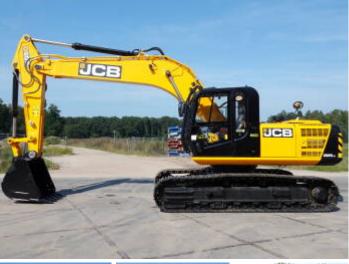

## Algemeen

???

????? 225LC

?????? Veldhoven, Netherlands
Certificaat NOT FOR SALE IN EU /

NO CE MARK Available at Boss

Machinery! This JCB 225LC Excavator from 2023 has an engine power of 129 kW and counts 7 operational hours. The total weight of this JCB 225LC is 21750 kg and the dimensions are 9.70 x 3.00 x

????????. The JCB Excavator also has a NOT FOR SALE IN EU / NO CE MARK marking. Do you want more information or do you want to try the JCB 225LC at our yard? Please let us know.

????? 21750

???????? :???? x????x?????????