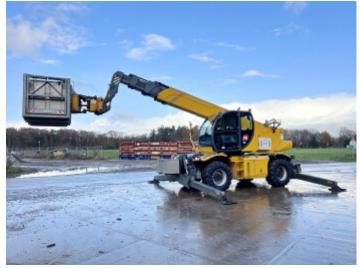

#### **Algemeen**

????? RTH5.23

?????? Veldhoven, Netherlands

Dutch vehicle First owner

???

Certificaat CE

Chassis nummer 00000529

Available at Boss Machinery! This Magni RTH5.23 Telescopic handlers from 2015 has an engine power of 115 kW and counts 9269 operational hours. Always worked in The Netherlands. Bought from the first owner. The total weight

of this Magni RTH5.23 is 18730 kg and the dimensions

are 9.55 x 2.50 x 3.20. Furthermore, this RTH5.23 is equipped with . The Magni Telescopic handlers also has a CE marking. Do you want more information or do you want to try the Magni RTH5.23 at our yard? Please