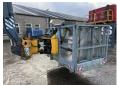

#### **Algemeen**

????? RTH5.23

?????? Veldhoven, Netherlands

Dutch vehicle First owner

???

Certificaat CE

Chassis nummer 00000529

Available at Boss Machinery! This Magni RTH5.23 Telescopic handlers from 2015 has an engine power of 115 kW and counts 9269 operational hours. Always worked in The Netherlands. Bought from the first owner. The total weight

of this Magni RTH5.23 is 18730 kg and the dimensions

are 9.55 x 2.50 x 3.20. Furthermore, this RTH5.23 is equipped with . The Magni Telescopic handlers also has a CE marking. Do you want more information or do you want to try the Magni RTH5.23 at our yard? Please