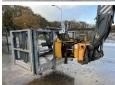

#### **Algemeen**

????? RTH5.23

?????? Veldhoven, Netherlands

Dutch vehicle First owner

???

Certificaat CE

Chassis nummer 00000529

Available at Boss Machinery! This Magni RTH5.23 Telescopic handlers from 2015 has an engine power of 115 kW and counts 9269 operational hours. Always worked in The Netherlands. Bought from the first owner. The total weight

of this Magni RTH5.23 is 18730 kg and the dimensions

are 9.55 x 2.50 x 3.20. Furthermore, this RTH5.23 is equipped with . The Magni Telescopic handlers also has a CE marking. Do you want more information or do you want to try the Magni RTH5.23 at our yard? Please