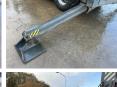

#### **Algemeen**

????? RTH5.23

?????? Veldhoven, Netherlands

Dutch vehicle First owner

???

Certificaat CE

Chassis nummer 00000529

Available at Boss Machinery! This Magni RTH5.23 Telescopic handlers from 2015 has an engine power of 115 kW and counts 9269 operational hours. Always worked in The Netherlands. Bought from the first owner. The total weight

of this Magni RTH5.23 is 18730 kg and the dimensions

are 9.55 x 2.50 x 3.20. Furthermore, this RTH5.23 is equipped with . The Magni Telescopic handlers also has a CE marking. Do you want more information or do you want to try the Magni RTH5.23 at our yard? Please