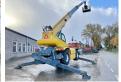

#### **Algemeen**

????? RTH5.23

?????? Veldhoven, Netherlands

Dutch vehicle First owner

???

Certificaat CE

Chassis nummer 00000529

Available at Boss Machinery! This Magni RTH5.23 Telescopic handlers from 2015 has an engine power of 115 kW and counts 9269 operational hours. Always worked in The Netherlands. Bought from the first owner. The total weight

of this Magni RTH5.23 is 18730 kg and the dimensions

are 9.55 x 2.50 x 3.20. Furthermore, this RTH5.23 is equipped with . The Magni Telescopic handlers also has a CE marking. Do you want more information or do you want to try the Magni RTH5.23 at our yard? Please