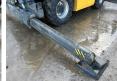

#### **Algemeen**

????? RTH5.23

?????? Veldhoven, Netherlands

Dutch vehicle First owner

???

Certificaat CE

Chassis nummer 00000529

Available at Boss Machinery! This Magni RTH5.23 Telescopic handlers from 2015 has an engine power of 115 kW and counts 9269 operational hours. Always worked in The Netherlands. Bought from the first owner. The total weight

of this Magni RTH5.23 is 18730 kg and the dimensions

are 9.55 x 2.50 x 3.20. Furthermore, this RTH5.23 is equipped with . The Magni Telescopic handlers also has a CE marking. Do you want more information or do you want to try the Magni RTH5.23 at our yard? Please