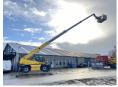

#### **Algemeen**

????? RTH5.23

?????? Veldhoven, Netherlands

Dutch vehicle First owner

???

Certificaat CE

Chassis nummer 00000529

Available at Boss Machinery! This Magni RTH5.23 Telescopic handlers from 2015 has an engine power of 115 kW and counts 9269 operational hours. Always worked in The Netherlands. Bought from the first owner. The total weight

of this Magni RTH5.23 is 18730 kg and the dimensions

are 9.55 x 2.50 x 3.20. Furthermore, this RTH5.23 is equipped with . The Magni Telescopic handlers also has a CE marking. Do you want more information or do you want to try the Magni RTH5.23 at our yard? Please