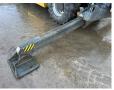

#### **Algemeen**

????? RTH5.23

?????? Veldhoven, Netherlands

Dutch vehicle First owner

???

Certificaat CE

Chassis nummer 00000529

Available at Boss Machinery! This Magni RTH5.23 Telescopic handlers from 2015 has an engine power of 115 kW and counts 9269 operational hours. Always worked in The Netherlands. Bought from the first owner. The total weight

of this Magni RTH5.23 is 18730 kg and the dimensions

are 9.55 x 2.50 x 3.20. Furthermore, this RTH5.23 is equipped with . The Magni Telescopic handlers also has a CE marking. Do you want more information or do you want to try the Magni RTH5.23 at our yard? Please