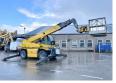

#### **Algemeen**

????? RTH5.23

?????? Veldhoven, Netherlands

Dutch vehicle First owner

???

Certificaat CE

Chassis nummer 00000529

Available at Boss Machinery! This Magni RTH5.23 Telescopic handlers from 2015 has an engine power of 115 kW and counts 9269 operational hours. Always worked in The Netherlands. Bought from the first owner. The total weight

of this Magni RTH5.23 is 18730 kg and the dimensions

are 9.55 x 2.50 x 3.20. Furthermore, this RTH5.23 is equipped with . The Magni Telescopic handlers also has a CE marking. Do you want more information or do you want to try the Magni RTH5.23 at our yard? Please