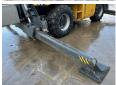

#### **Algemeen**

????? RTH5.23

?????? Veldhoven, Netherlands

Dutch vehicle First owner

???

Certificaat CE

Chassis nummer 00000529

Available at Boss Machinery! This Magni RTH5.23 Telescopic handlers from 2015 has an engine power of 115 kW and counts 9269 operational hours. Always worked in The Netherlands. Bought from the first owner. The total weight

of this Magni RTH5.23 is 18730 kg and the dimensions

are 9.55 x 2.50 x 3.20. Furthermore, this RTH5.23 is equipped with . The Magni Telescopic handlers also has a CE marking. Do you want more information or do you want to try the Magni RTH5.23 at our yard? Please