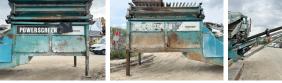

# Algemeen

???

????? Chieftain 1400

?????? Veldhoven, Netherlands

Certificaat Chassis nummer 6621340

Available at Boss

Machinery! This Powerscreen Chieftain 1400 Screener from 2007 has an engine power of - kW and counts 6963 operational hours. The total weight of this Powerscreen Chieftain 1400 is 25600 kg and the

dimensions are 13.90 x 3.20 x 3.80. Furthermore, this Chieftain 1400 is equipped with. The Powerscreen Screener also has a CE marking. Do you want more information or do you want to try the Powerscreen Chieftain 1400 at our yard? Please let us know.