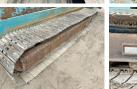

# Algemeen

???

????? Chieftain 1400

?????? Veldhoven, Netherlands

Certificaat Chassis nummer 6621340

Available at Boss

Machinery! This Powerscreen Chieftain 1400 Screener from 2007 has an engine power of - kW and counts 6963 operational hours. The total weight of this Powerscreen Chieftain 1400 is 25600 kg and the

dimensions are 13.90 x 3.20 x 3.80. Furthermore, this Chieftain 1400 is equipped with. The Powerscreen Screener also has a CE marking. Do you want more information or do you want to try the Powerscreen Chieftain 1400 at our yard? Please let us know.