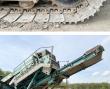

# **Powerscreen Chieftain** 1400

??? ????? 2007 BM005715 ????? ??????? ????? ??????? 6.963

# Algemeen

???

????? Chieftain 1400

?????? Veldhoven, Netherlands

Certificaat Chassis nummer 6621340

Available at Boss

Machinery! This Powerscreen Chieftain 1400 Screener from 2007 has an engine power of - kW and counts 6963 operational hours. The total weight of this Powerscreen Chieftain 1400 is 25600 kg and the