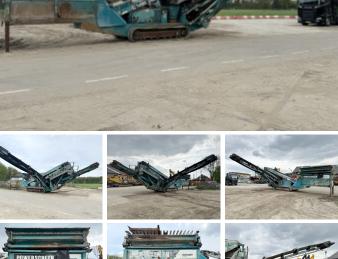

# Algemeen

???

????? Chieftain 1400

?????? Veldhoven, Netherlands

Certificaat Chassis nummer 6621340

Available at Boss

Machinery! This Powerscreen Chieftain 1400 Screener from 2007 has an engine power of - kW and counts 6963 operational hours. The total weight of this Powerscreen Chieftain 1400 is 25600 kg and the

dimensions are 13.90 x 3.20 x 3.80. Furthermore, this Chieftain 1400 is equipped with. The Powerscreen Screener also has a CE marking. Do you want more information or do you want to try the Powerscreen Chieftain 1400 at our yard? Please let us know.