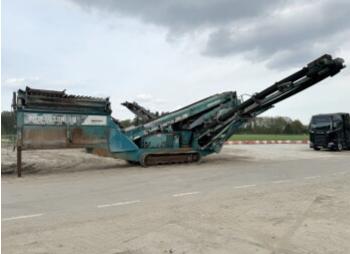

# Algemeen

???

????? Chieftain 1400

?????? Veldhoven, Netherlands

Certificaat Chassis nummer 6621340

Available at Boss

Machinery! This Powerscreen Chieftain 1400 Screener from 2007 has an engine power of - kW and counts 6963 operational hours. The total weight of this Powerscreen Chieftain 1400 is 25600 kg and the

dimensions are 13.90 x 3.20 x 3.80. Furthermore, this Chieftain 1400 is equipped with. The Powerscreen Screener also has a CE marking. Do you want more information or do you want to try the Powerscreen Chieftain 1400 at our yard? Please let us know.