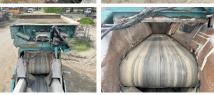

# Algemeen

???

????? Chieftain 1400

?????? Veldhoven, Netherlands

Certificaat Chassis nummer 6621340

Available at Boss

Machinery! This Powerscreen Chieftain 1400 Screener from 2007 has an engine power of - kW and counts 6963 operational hours. The total weight of this Powerscreen Chieftain 1400 is 25600 kg and the

dimensions are 13.90 x 3.20 x 3.80. Furthermore, this Chieftain 1400 is equipped with. The Powerscreen Screener also has a CE marking. Do you want more information or do you want to try the Powerscreen Chieftain 1400 at our yard? Please let us know.