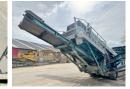

# Algemeen

???

????? Chieftain 1400

?????? Veldhoven, Netherlands

Certificaat Chassis nummer 6621340

Available at Boss

Machinery! This Powerscreen Chieftain 1400 Screener from 2007 has an engine power of - kW and counts 6963 operational hours. The total weight of this Powerscreen Chieftain 1400 is 25600 kg and the

dimensions are 13.90 x 3.20 x 3.80. Furthermore, this Chieftain 1400 is equipped with. The Powerscreen Screener also has a CE marking. Do you want more information or do you want to try the Powerscreen Chieftain 1400 at our yard? Please let us know.