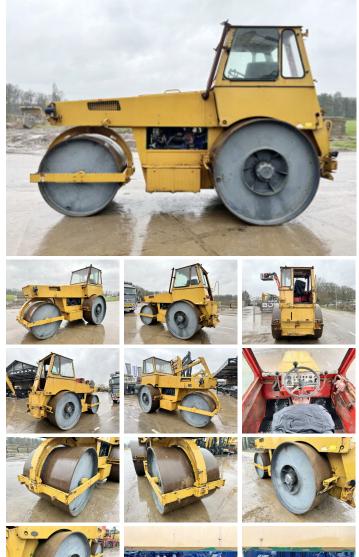

## **Hamm HW90/10**

#### Algemeen

Dutch vehicle

???

????? HW90/10

?????? Veldhoven, Netherlands

Available at Boss

Machinery! This - HW90/10 Roller from 1991 has an engine power of 60 kW and counts 9584 operational hours. Always worked in The Netherlands. The total weight of this - HW90/10 is 10000 kg and the dimensions are

5.00 x 2.10 x 3.30.

Furthermore, this HW90/10 is equipped with . Do you want more information or do

you want to try the -HW90/10 at our yard? Please

let us know.

#### **Maten / Gewichten**

????? 10000

???????? 5.00 x 2.10 x 3.30 x?????x???????

3

#### **Motor informatie**

????? ?????? Deutz F3L912 ????\\????? ??????

????????\????? ??????? ??????

???????? ??????? ??? 60