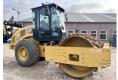

#### Algemeen

First owner

???

????? CS66B

?????? Veldhoven, Netherlands

CE Certificaat

Chassis nummer CATSC66BCD6600123

Available at Boss

Machinery! This Caterpillar CS66B Roller from 2021 has an engine power of 117 kW and counts 363 operational hours. Bought from the first owner. The total weight of this Caterpillar CS66B is 12362 kg and the dimensions