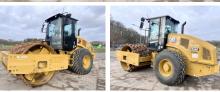

#### Algemeen

First owner

???

????? CS66B

?????? Veldhoven, Netherlands

CE Certificaat

Chassis nummer CATSC66BCD6600123

Available at Boss

Machinery! This Caterpillar CS66B Roller from 2021 has an engine power of 117 kW and counts 363 operational hours. Bought from the first owner. The total weight of this Caterpillar CS66B is 12362 kg and the dimensions

are 5.95 x 2.35 x 3.15. Furthermore, this CS66B is

equipped with Camera, ??????\??????, Radio, Backup alarm. The Caterpillar Roller also has a CE marking. Do you want more information or do you want to true the Caterpillar. want to try the Caterpillar CS66B at our yard? Please