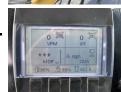

n engine power of 117 kW and counts 363 operational hours. Bought from the first owner. The total weight of this Caterpillar CS66B is 12362 kg and the dimensions

are 5.95 x 2.35 x 3.15. Furthermore, this CS66B is

equipped with Camera, ??????\??????, Radio, Backup alarm. The Caterpillar Roller also has a CE marking. Do you want more information or do you want to true the Caterpillar. want to try the Caterpillar CS66B at our yard? Please

let us know.

#### **Maten / Gewichten**

???????? :????? 5.95 x 2.35 x 3.15 x?????x???????

????? 12362

#### **Motor informatie**

????? ?????? Caterpillar ???? \????? ?????? C4.4 ????????\????? ??????? 4

??????

????? (??? ??????) ???????? ??????? ??? 117

#### **Opties**

Camera ??????\?????? Radio Backup alarm