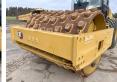

Machinery! This Caterpillar CS66B Roller from 2021 has an engine power of 117 kW and counts 363 operational hours. Bought from the first owner. The total weight of this Caterpillar CS66B is 12362 kg and the dimensions

are 5.95 x 2.35 x 3.15. Furthermore, this CS66B is

equipped with Camera, ??????\??????, Radio, Backup alarm. The Caterpillar Roller also has a CE marking. Do you want more information or do you want to true the Caterpillar. want to try the Caterpillar CS66B at our yard? Please