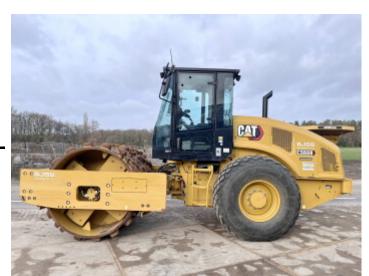

#### Algemeen

First owner

???

????? CS66B

?????? Veldhoven, Netherlands

CE Certificaat

Chassis nummer CATSC66BCD6600123

Available at Boss

Machinery! This Caterpillar CS66B Roller from 2021 has an engine power of 117 kW and counts 363 operational hours. Bought from the first owner. The total weight of this Caterpillar CS66B is 12362 kg and the dimensions

are 5.95 x 2.35 x 3.15. Furthermore, this CS66B is

equipped with Camera, ??????\??????, Radio, Backup alarm. The Caterpillar Roller also has a CE marking. Do you want more information or do you want to true the Caterpillar. want to try the Caterpillar CS66B at our yard? Please