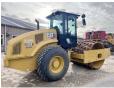

#### Algemeen

First owner

???

????? CS66B

?????? Veldhoven, Netherlands

CE Certificaat

Chassis nummer CATSC66BCD6600123

Available at Boss

Machinery! This Caterpillar CS66B Roller from 2021 has an engine power of 117 kW and counts 363 operational hours. Bought from the first owner. The total weight of this Caterpillar CS66B is 12362 kg and the dimensions