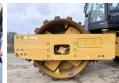

#### Algemeen

First owner

???

????? CS66B

?????? Veldhoven, Netherlands

CE Certificaat

Chassis nummer CATSC66BCD6600123

Available at Boss

Machinery! This Caterpillar CS66B Roller from 2021 has an engine power of 117 kW and counts 363 operational hours. Bought from the first owner. The total weight of this Caterpillar CS66B is 12362 kg and the dimensions

are 5.95 x 2.35 x 3.15. Furthermore, this CS66B is

equipped with Camera, ??????\??????, Radio, Backup alarm. The Caterpillar Roller also has a CE marking. Do you want more information or do you want to true the Caterpillar. want to try the Caterpillar CS66B at our yard? Please