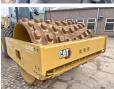

Machinery! This Caterpillar CS66B Roller from 2021 has an engine power of 117 kW and counts 363 operational hours. Bought from the first owner. The total weight of this Caterpillar CS66B is 12362 kg and the dimensions

are 5.95 x 2.35 x 3.15. Furthermore, this CS66B is

equipped with Camera, ??????\??????, Radio, Backup alarm. The Caterpillar Roller also has a CE marking. Do you want more information or do you want to true the Caterpillar. want to try the Caterpillar CS66B at our yard? Please