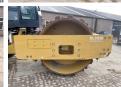

#### Algemeen

First owner

???

????? CS66B

?????? Veldhoven, Netherlands

CE Certificaat

Chassis nummer CATSC66BCD6600123

Available at Boss

Machinery! This Caterpillar CS66B Roller from 2021 has an engine power of 117 kW and counts 363 operational hours. Bought from the first owner. The total weight of this Caterpillar CS66B is 12362 kg and the dimensions

are 5.95 x 2.35 x 3.15. Furthermore, this CS66B is

equipped with Camera, ??????\??????, Radio, Backup alarm. The Caterpillar Roller also has a CE marking. Do you want more information or do you want to true the Caterpillar. want to try the Caterpillar CS66B at our yard? Please