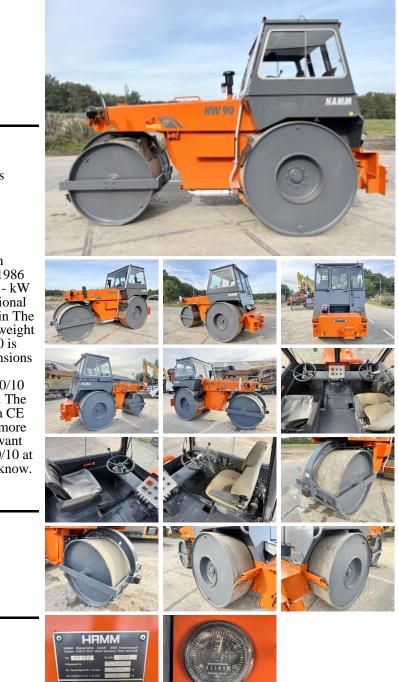

### Algemeen

???????????Dutch vehicleCertificaatChassis nummer

???

HW90/10 Veldhoven, Netherlands

CE 0429865 Available at Boss Machinery! This Hamm HW90/10 Roller from 1986 has an engine power of - kW and counts 7189 operational hours. Always worked in The Netherlands. The total weight of this Hamm HW90/10 is 10350 kg and the dimensions are 4.85 x 1.95 x 3.25. Furthermore, this HW90/10 is equipped with Radio. The Hamm Roller also has a CE marking. Do you want more information or do you want to try the Hamm HW90/10 at our yard? Please let us know.