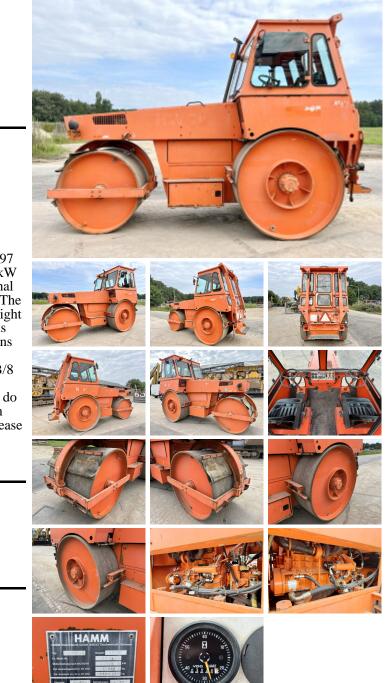

## Algemeen

???????????Dutch vehicleChassis nummer

HW90B/8 Veldhoven, Netherlands

2331366 Available at Boss Machinery! This Hamm HW90B/8 Roller from 1997 has an engine power of - kW and counts 3048 operational hours. Always worked in The Netherlands. The total weight of this Hamm HW90B/8 is 8800 kg and the dimensions are 4.95 x 2.05 x 3.25. Furthermore, this HW90B/8 is equipped with . Do you want more information or do you want to try the Hamm HW90B/8 at our yard? Please let us know.