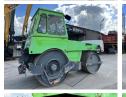

#### **Algemeen**

????? HW90B/12

?????? Veldhoven, Netherlands

Dutch vehicle

???

Available at Boss Machinery! This Hamm HW90B/12 Roller from 1992 has an engine power of - kW and counts 6260 operational hours. Always worked in The Netherlands. The total weight of this Hamm HW90B/12 is 12100 kg and the dimensions

are 4.95 x 2.05 x 3.25. Furthermore, this HW90B/12 is equipped with . Do you want more information or do you want to try the Hamm HW90B/12 at our yard? Please let us know.