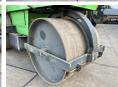

#### **Algemeen**

????? HW90B/12

?????? Veldhoven, Netherlands

Dutch vehicle

???

Available at Boss Machinery! This Hamm HW90B/12 Roller from 1992 has an engine power of - kW and counts 6260 operational hours. Always worked in The Netherlands. The total weight of this Hamm HW90B/12 is 12100 kg and the dimensions

are 4.95 x 2.05 x 3.25. Furthermore, this HW90B/12 is equipped with . Do you want more information or do you want to try the Hamm HW90B/12 at our yard? Please let us know.