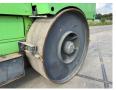

### **€** 15.500??? ????

 ??? ?????
 1992

 ????? ???????
 BM005281

 ????? ???????
 6.260

#### **Algemeen**

????? HW90B/12

?????? Veldhoven, Netherlands

Dutch vehicle

???

Available at Boss Machinery! This Hamm HW90B/12 Roller from 1992 has an engine power of - kW and counts 6260 operational hours. Always worked in The Netherlands. The total weight of this Hamm HW90B/12 is 12100 kg and the dimensions

are 4.95 x 2.05 x 3.25. Furthermore, this HW90B/12 is equipped with . Do you want more information or do you want to try the Hamm HW90B/12 at our yard? Please let us know.

#### Maten / Gewichten

????? 12100

???????? :????? x????x?????????

#### **Motor informatie**

????? ?????? Deutz ???? \????? ?????? F3L 912 ????????\????? ???????

??????

## Banden / Rupsen