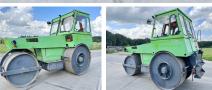

#### **Algemeen**

????? HW90B/12

?????? Veldhoven, Netherlands

Dutch vehicle

???

Available at Boss Machinery! This Hamm HW90B/12 Roller from 1992 has an engine power of - kW and counts 6260 operational hours. Always worked in The Netherlands. The total weight of this Hamm HW90B/12 is 12100 kg and the dimensions

are 4.95 x 2.05 x 3.25. Furthermore, this HW90B/12 is equipped with . Do you want more information or do you want to try the Hamm HW90B/12 at our yard? Please let us know.