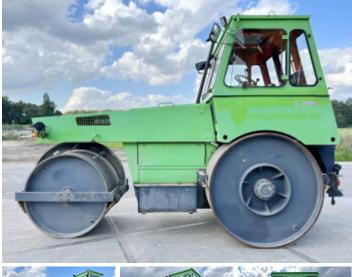

# **Hamm HW90/12**

#### **Algemeen**

????? HW90B/12

?????? Veldhoven, Netherlands

Dutch vehicle

???

Available at Boss Machinery! This Hamm HW90B/12 Roller from 1992 has an engine power of - kW and counts 6260 operational hours. Always worked in The Netherlands. The total weight of this Hamm HW90B/12 is 12100 kg and the dimensions

are 4.95 x 2.05 x 3.25. Furthermore, this HW90B/12 is equipped with . Do you want more information or do you want to try the Hamm HW90B/12 at our yard? Please let us know.