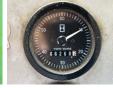

#### **Algemeen**

????? HW90B/12

?????? Veldhoven, Netherlands

Dutch vehicle

???

Available at Boss Machinery! This Hamm HW90B/12 Roller from 1992 has an engine power of - kW and counts 6260 operational hours. Always worked in The Netherlands. The total weight of this Hamm HW90B/12 is 12100 kg and the dimensions