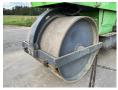

#### **Algemeen**

????? HW90B/12

?????? Veldhoven, Netherlands

Dutch vehicle

???

Available at Boss Machinery! This Hamm HW90B/12 Roller from 1992 has an engine power of - kW and counts 6260 operational hours. Always worked in The Netherlands. The total weight of this Hamm HW90B/12 is 12100 kg and the dimensions

are 4.95 x 2.05 x 3.25. Furthermore, this HW90B/12 is equipped with . Do you want more information or do you want to try the Hamm HW90B/12 at our yard? Please let us know.