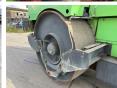

RY

### **€** 15.500??? ????

 ??? ?????
 1992

 ????? ???????
 BM005281

 ????? ???????
 6.260

#### **Algemeen**

????? HW90B/12

?????? Veldhoven, Netherlands

Dutch vehicle

???

Available at Boss Machinery! This Hamm HW90B/12 Roller from 1992 has an engine power of - kW and counts 6260 operational hours. Always worked in The Netherlands. The total weight of this Hamm HW90B/12 is 12100 kg and the dimensions

are 4.95 x 2.05 x 3.25. Furthermore, this HW90B/12 is equipped with . Do you want more information or do you want to try the Hamm HW90B/12 at our yard? Please let us know.

#### Maten / Gewichten

????? 12100

???????? :????? x????x?????????

#### **Motor informatie**

????? ?????? Deutz ???? \????? ?????? F3L 912 ????????\????? ???????

??????

## Banden / Rupsen