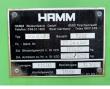

### **€** 15.500??? ????

 ??? ?????
 1992

 ????? ???????
 BM005281

 ????? ???????
 6.260

#### **Algemeen**

????? HW90B/12

?????? Veldhoven, Netherlands

Dutch vehicle

???

Available at Boss Machinery! This Hamm HW90B/12 Roller from 1992 has an engine power of - kW and counts 6260 operational hours. Always worked in The Netherlands. The total weight of this Hamm HW90B/12 is 12100 kg and the dimensions