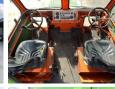

#### **Algemeen**

????? HW90B/12

?????? Veldhoven, Netherlands

Dutch vehicle

???

Available at Boss Machinery! This Hamm HW90B/12 Roller from 1992 has an engine power of - kW and counts 6260 operational hours. Always worked in The Netherlands. The total weight of this Hamm HW90B/12 is 12100 kg and the dimensions

are 4.95 x 2.05 x 3.25. Furthermore, this HW90B/12 is equipped with . Do you want more information or do you want to try the Hamm HW90B/12 at our yard? Please let us know.