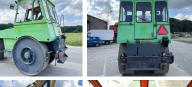

#### **Algemeen**

????? HW90B/12

?????? Veldhoven, Netherlands

Dutch vehicle

???

Available at Boss Machinery! This Hamm HW90B/12 Roller from 1992 has an engine power of - kW and counts 6260 operational hours. Always worked in The Netherlands. The total weight of this Hamm HW90B/12 is 12100 kg and the dimensions

are 4.95 x 2.05 x 3.25. Furthermore, this HW90B/12 is equipped with . Do you want more information or do you want to try the Hamm HW90B/12 at our yard? Please let us know.