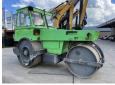

# **Hamm HW90/12**

#### **Algemeen**

????? HW90B/12

?????? Veldhoven, Netherlands

Dutch vehicle

???

Available at Boss Machinery! This Hamm HW90B/12 Roller from 1992 has an engine power of - kW and counts 6260 operational hours. Always worked in The Netherlands. The total weight of this Hamm HW90B/12 is 12100 kg and the dimensions

are 4.95 x 2.05 x 3.25. Furthermore, this HW90B/12 is equipped with . Do you want more information or do you want to try the Hamm HW90B/12 at our yard? Please let us know.