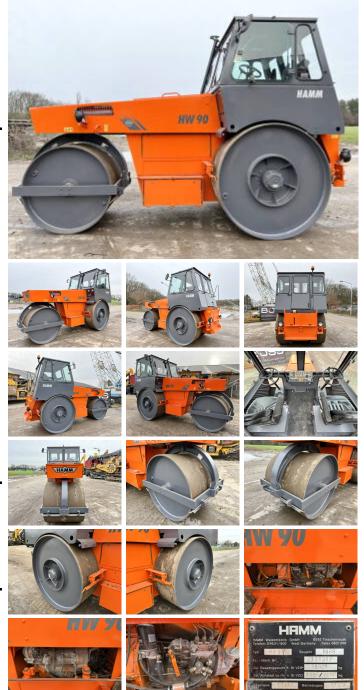

#### Hamm

## **Hamm HW90/12**

#### Algemeen

????? HW90/12

?????? Veldhoven, Netherlands

Dutch vehicle

???

Chassis nummer 2331366

Available at Boss

Machinery! This Hamm HW90/12 Roller from 1989 has an engine power of - kW and counts 9060 operational hours. Always worked in The Netherlands. The total weight

of this Hamm HW90/12 is 12000 kg and the dimensions are 4.95 x 2.05 x 3.25.

Furthermore, this HW90/12 is equipped with . Do you want more information or do you want to try the Hamm HW90/12 at our yard? Please

### **Maten / Gewichten**

????? 12000

???????? 4.95 x 2.05 x 3.25 x?????x???????

4

#### **Motor informatie**

????? ?????? Deutz ???? \????? ?????? F3L 912 ????????\????? ???????

Banden / Rupsen