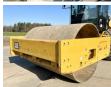

#### Algemeen

???

????? CS64B

?????? Veldhoven, Netherlands

Dutch vehicle Certificaat CE

Chassis nummer CATCS64BLDH600148

Available at Boss

Machinery! This Caterpillar CS64B Roller from 2016 has an engine power of - kW and counts 4649 operational hours. Always worked in The Netherlands. The total weight of this Caterpillar CS64B is

10555 kg and the dimensions are 5.90 x 2.30 x 3.10. Furthermore, this CS64B is equipped with ??????\??????. The Caterpillar Roller also

has a CE marking. Do you want more information or do you want to try the