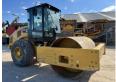

#### Algemeen

???

????? CS64B

?????? Veldhoven, Netherlands

Dutch vehicle Certificaat CE

Chassis nummer CATCS64BLDH600148

Available at Boss

Machinery! This Caterpillar CS64B Roller from 2016 has an engine power of - kW and counts 4649 operational hours. Always worked in The Netherlands. The total weight of this Caterpillar CS64B is

10555 kg and the dimensions are 5.90 x 2.30 x 3.10. Furthermore, this CS64B is equipped with ??????\??????. The Caterpillar Roller also

has a CE marking. Do you want more information or do you want to try the