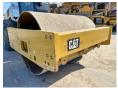

#### Algemeen

???

????? CS64B

?????? Veldhoven, Netherlands

Dutch vehicle Certificaat CE

Chassis nummer CATCS64BLDH600148

Available at Boss

Machinery! This Caterpillar CS64B Roller from 2016 has an engine power of - kW and counts 4649 operational hours. Always worked in The Netherlands. The total weight of this Caterpillar CS64B is

10555 kg and the dimensions are 5.90 x 2.30 x 3.10. Furthermore, this CS64B is equipped with ??????\??????. The Caterpillar Roller also

has a CE marking. Do you want more information or do you want to try the