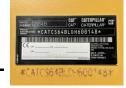

#### Algemeen

???

????? CS64B

?????? Veldhoven, Netherlands

Dutch vehicle Certificaat CE

Chassis nummer CATCS64BLDH600148

Available at Boss

Machinery! This Caterpillar CS64B Roller from 2016 has an engine power of - kW and counts 4649 operational hours. Always worked in The Netherlands. The total weight of this Caterpillar CS64B is