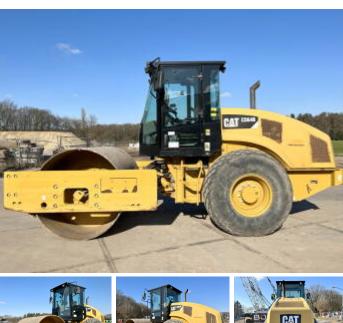

# Caterpillar CS64B

#### Algemeen

???

????? CS64B

?????? Veldhoven, Netherlands

Dutch vehicle Certificaat CE

Chassis nummer CATCS64BLDH600148

Available at Boss

Machinery! This Caterpillar CS64B Roller from 2016 has an engine power of - kW and counts 4649 operational hours. Always worked in The Netherlands. The total weight of this Caterpillar CS64B is

10555 kg and the dimensions are 5.90 x 2.30 x 3.10. Furthermore, this CS64B is equipped with ??????\??????. The Caterpillar Roller also

has a CE marking. Do you want more information or do you want to try the