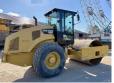

#### Algemeen

???

????? CS64B

?????? Veldhoven, Netherlands

Dutch vehicle Certificaat CE

Chassis nummer CATCS64BLDH600148

Available at Boss

Machinery! This Caterpillar CS64B Roller from 2016 has an engine power of - kW and counts 4649 operational hours. Always worked in The Netherlands. The total weight of this Caterpillar CS64B is

10555 kg and the dimensions are 5.90 x 2.30 x 3.10. Furthermore, this CS64B is equipped with ??????\??????. The Caterpillar Roller also

has a CE marking. Do you want more information or do you want to try the