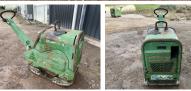

#### **Algemeen**

????? CR8

?????? Veldhoven, Netherlands

First owner

???

Certificaat CE + EPA

Available at Boss

Machinery! This Weber CR8 Roller from 2013 has an engine power of 10.1 kW and counts 684 operational hours. Bought from the first owner. The total weight of this

Weber CR8 is 601 kg and the

dimensions are -.

Furthermore, this CR8 is equipped with . The Weber Roller also has a CE + EPA marking. Do you want more information or do you want to try the Weber CR8 at our yard? Please let us know.