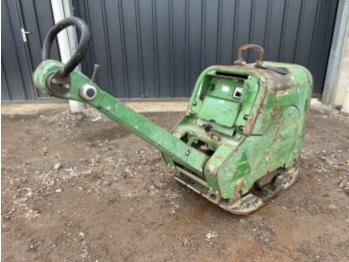

#### **Algemeen**

????? CR8

?????? Veldhoven, Netherlands

First owner

???

Certificaat CE + EPA

Available at Boss

Machinery! This Weber CR8 Roller from 2013 has an engine power of 10.1 kW and counts 684 operational hours. Bought from the first owner. The total weight of this

Weber CR8 is 601 kg and the

dimensions are -.

Furthermore, this CR8 is equipped with . The Weber Roller also has a CE + EPA marking. Do you want more information or do you want to try the Weber CR8 at our yard? Please let us know.