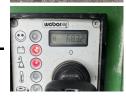

#### **Algemeen**

????? CR8

?????? Veldhoven, Netherlands

First owner

???

Certificaat CE + EPA

Available at Boss

Machinery! This Weber CR8 Roller from 2013 has an engine power of 10.1 kW and counts 684 operational hours. Bought from the first owner. The total weight of this