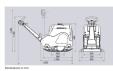

Weber CR8 is 601 kg and the

dimensions are -.

Furthermore, this CR8 is equipped with . The Weber Roller also has a CE + EPA marking. Do you want more information or do you want to try the Weber CR8 at our yard? Please let us know.

#### Maten / Gewichten

????? 601