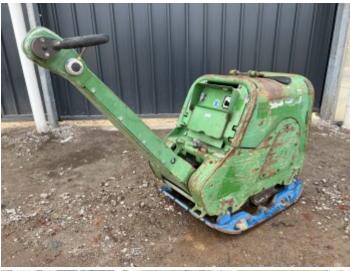

#### **Algemeen**

???

????? CR8

?????? Veldhoven, Netherlands

First owner
Certificaat
CE + EPA

Available at Boss

Machinery! This Weber CR8 Roller from 2013 has an engine power of 10.1 kW and counts 817 operational hours. Bought from the first owner. The total weight of this

Weber CR8 is 601 kg and the

dimensions are -.

Furthermore, this CR8 is equipped with . The Weber Roller also has a CE + EPA marking. Do you want more information or do you want to try the Weber CR8 at our yard? Please let us know.