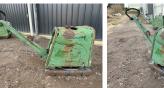

CCD Roller from 2011 has an engine power of 9.4 kW and counts 787 operational hours. Bought from the first owner. The total weight of this Weber CR8 CCD is 589 kg and the dimensions are -.

Furthermore, this CR8 CCD is equipped with . The Weber Roller also has a CE + EPA marking. Do you want more information or do you want to try the Weber CR8 CCD at our yard? Please let us know.