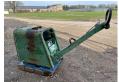

CCD Roller from 2011 has an engine power of 9.4 kW and counts 787 operational hours. Bought from the first owner. The total weight of this Weber CR8 CCD is 589 kg and the dimensions are -.

Furthermore, this CR8 CCD is equipped with . The Weber Roller also has a CE + EPA marking. Do you want more information or do you want to try the Weber CR8 CCD at our yard? Please let us know.