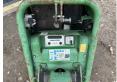

CCD Roller from 2011 has an engine power of 9.4 kW and counts 787 operational hours. Bought from the first owner. The total weight of this Weber CR8 CCD is 589 kg and the dimensions are -.

Furthermore, this CR8 CCD is equipped with . The Weber Roller also has a CE + EPA marking. Do you want more information or do you want to try the Weber CR8 CCD at our yard? Please let us know.