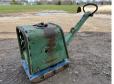

# Weber CR8 CCD

CCD Roller from 2011 has an engine power of 9.4 kW and counts 787 operational hours. Bought from the first owner. The total weight of this Weber CR8 CCD is 589 kg and the dimensions are -.

Furthermore, this CR8 CCD is equipped with . The Weber Roller also has a CE + EPA marking. Do you want more information or do you want to try the Weber CR8 CCD at our yard? Please let us know.