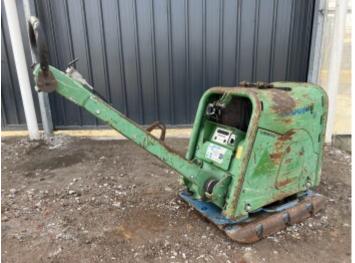

#### Algemeen

????? CR8 CCD

?????? Veldhoven, Netherlands

First owner Certificaat

???

Available at Boss

Machinery! This Weber CR8

CE + EPA

CCD Roller from 2011 has an engine power of 9.4 kW and counts 787 operational hours. Bought from the first owner. The total weight of this Weber CR8 CCD is 589 kg and the dimensions are -.

Furthermore, this CR8 CCD is equipped with . The Weber Roller also has a CE + EPA marking. Do you want more information or do you want to try the Weber CR8 CCD at our yard? Please let us know.