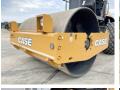

### **Algemeen**

???

????? 1107FX

?????? Veldhoven, Netherlands

Certificaat NOT FOR SALE IN EU /
NO CE MARK

Available at Boss
Machinery! This Case
1107FX Roller from 2023
has an engine power of - kW
and counts 5 operational
hours. The total weight of
this Case 1107FX is 10460
kg kg and the dimensions are