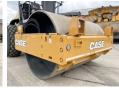

### **Algemeen**

???

????? 1107FX

?????? Veldhoven, Netherlands

Certificaat NOT FOR SALE IN EU /
NO CE MARK

Available at Boss
Machinery! This Case
1107FX Roller from 2023
has an engine power of - kW
and counts 5 operational
hours. The total weight of
this Case 1107FX is 10460
kg kg and the dimensions are