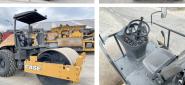

### **Algemeen**

???

????? 1107FX

?????? Veldhoven, Netherlands

Certificaat NOT FOR SALE IN EU /
NO CE MARK

Available at Boss
Machinery! This Case
1107FX Roller from 2023
has an engine power of - kW
and counts 5 operational
hours. The total weight of
this Case 1107FX is 10460
kg kg and the dimensions are

5.55 x 2.35 x 3.40.

let us know.

Furthermore, this 1107FX is equipped with . The Case Roller also has a NOT FOR SALE IN EU / NO CE MARK marking. Do you want more information or do you want to try the Case 1107FX at our yard? Please