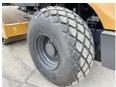

eldhoven, Netherlands

Certificaat NOT FOR SALE IN EU /
NO CE MARK

Available at Boss
Machinery! This Case
1107FX Roller from 2023
has an engine power of - kW
and counts 5 operational
hours. The total weight of
this Case 1107FX is 10460
kg kg and the dimensions are

5.55 x 2.35 x 3.40.

let us know.

Furthermore, this 1107FX is equipped with . The Case Roller also has a NOT FOR SALE IN EU / NO CE MARK marking. Do you want more information or do you want to try the Case 1107FX at our yard? Please

## Maten / Gewichten

????? 10460 kg

???????? :????? x????x?????????

#### **Technische informatie**

Fuel Tank: 235L

#### **Motor informatie**

????? ?????? FPT (FIAT POWER TRAIN) ???? \????? ?????? F5C

????????\\????? ??????? ??????

????? (??? ??????)

# Banden / Rupsen































100% 100% 23.1-26