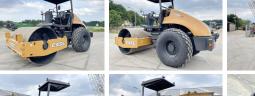

### **Algemeen**

???

????? 1107FX

?????? Veldhoven, Netherlands

Certificaat NOT FOR SALE IN EU /
NO CE MARK

Available at Boss
Machinery! This Case
1107FX Roller from 2023
has an engine power of - kW
and counts 5 operational
hours. The total weight of
this Case 1107FX is 10460
kg kg and the dimensions are

5.55 x 2.35 x 3.40.

let us know.

Furthermore, this 1107FX is equipped with . The Case Roller also has a NOT FOR SALE IN EU / NO CE MARK marking. Do you want more information or do you want to try the Case 1107FX at our yard? Please