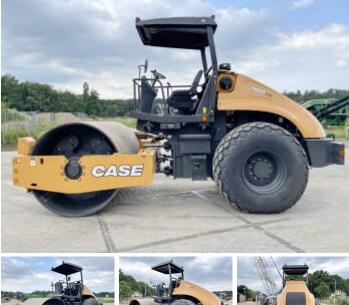

### **Algemeen**

???

????? 1107FX

?????? Veldhoven, Netherlands

Certificaat NOT FOR SALE IN EU /
NO CE MARK

Available at Boss
Machinery! This Case
1107FX Roller from 2023
has an engine power of - kW
and counts 5 operational
hours. The total weight of
this Case 1107FX is 10460
kg kg and the dimensions are

5.55 x 2.35 x 3.40.

let us know.

Furthermore, this 1107FX is equipped with . The Case Roller also has a NOT FOR SALE IN EU / NO CE MARK marking. Do you want more information or do you want to try the Case 1107FX at our yard? Please