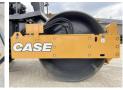

### **Algemeen**

???

????? 1107FX

?????? Veldhoven, Netherlands

Certificaat NOT FOR SALE IN EU /
NO CE MARK

Available at Boss
Machinery! This Case
1107FX Roller from 2023
has an engine power of - kW
and counts 5 operational
hours. The total weight of
this Case 1107FX is 10460
kg kg and the dimensions are