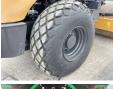

dhoven, Netherlands

Certificaat NOT FOR SALE IN EU /
NO CE MARK

Available at Boss
Machinery! This Case
1107FX Roller from 2023
has an engine power of - kW
and counts 5 operational
hours. The total weight of
this Case 1107FX is 10460
kg kg and the dimensions are

5.55 x 2.35 x 3.40.

let us know.

Furthermore, this 1107FX is equipped with . The Case Roller also has a NOT FOR SALE IN EU / NO CE MARK marking. Do you want more information or do you want to try the Case 1107FX at our yard? Please

## Maten / Gewichten

????? 10460 kg

???????? :????? x????x?????????

#### **Technische informatie**

Fuel Tank: 235L

#### **Motor informatie**

????? ?????? FPT (FIAT POWER TRAIN) ???? \????? ?????? F5C

????????\\????? ??????? ??????

????? (??? ??????)

# Banden / Rupsen































100% 100% 23.1-26