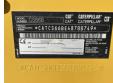

#### **Algemeen**

???

????? CS66B

?????? Veldhoven, Netherlands

Certificaat CI

Chassis nummer CATCS66BE48700749

Available at Boss

Machinery! This Caterpillar CS66B Roller from 2021 has an engine power of 117 kW and counts 1590 operational hours. The total weight of this Caterpillar CS66B is 12362 kg and the dimensions