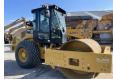

#### **Algemeen**

???

????? CS66B

?????? Veldhoven, Netherlands

Certificaat CI

Chassis nummer CATCS66BE48700749

Available at Boss

Machinery! This Caterpillar CS66B Roller from 2021 has an engine power of 117 kW and counts 1590 operational hours. The total weight of this Caterpillar CS66B is 12362 kg and the dimensions