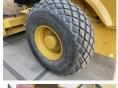

00749

Available at Boss

Machinery! This Caterpillar CS66B Roller from 2021 has an engine power of 117 kW and counts 1590 operational hours. The total weight of this Caterpillar CS66B is 12362 kg and the dimensions

are 5.95 x 2.35 x 3.15. Furthermore, this CS66B is

equipped with Camera, ??????\??????. The Caterpillar Roller also has a CE marking. Do you want more information or do you

want to try the Caterpillar CS66B at our yard? Please

let us know.

### **Maten / Gewichten**

???????? :????? x????x?????????

????? 12362

#### **Motor informatie**

????? ?????? Caterpillar ???? \????? ?????? C4.4 Acert

????????\????? ??????? ??????

?????? (??? ??????)

???????? ??????? 117

### Banden / Rupsen

100% 100% 23.1-26

### **Opties**

Camera ??????\???????