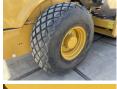

749

Available at Boss

Machinery! This Caterpillar CS66B Roller from 2021 has an engine power of 117 kW and counts 1590 operational hours. The total weight of this Caterpillar CS66B is 12362 kg and the dimensions

are 5.95 x 2.35 x 3.15. Furthermore, this CS66B is

equipped with Camera, ??????\??????. The Caterpillar Roller also has a CE marking. Do you want more information or do you

want to try the Caterpillar CS66B at our yard? Please

let us know.

### **Maten / Gewichten**

???????? :????? x????x?????????

????? 12362

#### **Motor informatie**

????? ?????? Caterpillar ???? \????? ?????? C4.4 Acert

????????\????? ??????? ??????

?????? (??? ??????)

???????? ??????? 117

### Banden / Rupsen

100% 100% 23.1-26

### **Opties**

Camera ??????\???????