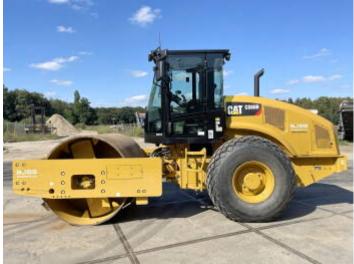

#### **Algemeen**

???

????? CS66B

?????? Veldhoven, Netherlands

Certificaat CI

Chassis nummer CATCS66BE48700749

Available at Boss

Machinery! This Caterpillar CS66B Roller from 2021 has an engine power of 117 kW and counts 1590 operational hours. The total weight of this Caterpillar CS66B is 12362 kg and the dimensions

are 5.95 x 2.35 x 3.15. Furthermore, this CS66B is

equipped with Camera, ??????\??????. The Caterpillar Roller also has a CE marking. Do you want more information or do you

want to try the Caterpillar CS66B at our yard? Please