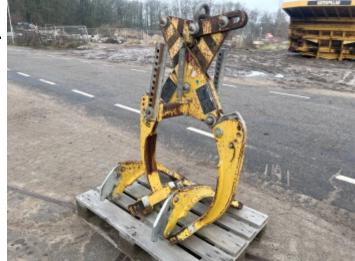

## Algemeen

???

????? Grabber

?????? Veldhoven, Netherlands

Certificaat CI

Available at Boss

Machinery! This - Grabber Others from 2017 has an engine power of - kW and counts 0 operational hours. The total weight of this - Grabber is 140 kg and the dimensions are 1.20 x 0.80 x

1.55. Furthermore, this Grabber is equipped with . The - Others also has a CE marking. Do you want more information or do you want to try the - Grabber at our yard? Please let us know.