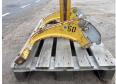

## Algemeen

???

????? Grabber

?????? Veldhoven, Netherlands

Certificaat CI

Available at Boss

Machinery! This - Grabber Others from 2017 has an engine power of - kW and counts 0 operational hours. The total weight of this - Grabber is 140 kg and the dimensions are 1.20 x 0.80 x

1.55. Furthermore, this Grabber is equipped with . The - Others also has a CE marking. Do you want more information or do you want to try the - Grabber at our yard? Please let us know.