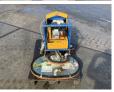

## **Algemeen**

???

????? SH2500 uni b

?????? Veldhoven, Netherlands

Certificaat C

Available at Boss
Machinery! This Probst
SH2500 uni b Others from
2005 has an engine power of kW and counts 0 operational
hours. The total weight of
this Probst SH2500 uni b is
105 kg and the dimensions
are -. Furthermore, this
SH2500 uni b is equipped
with . The Probst Others also
has a CE marking. Do you
want more information or do
you want to try the Probst
SH2500 uni b at our yard?