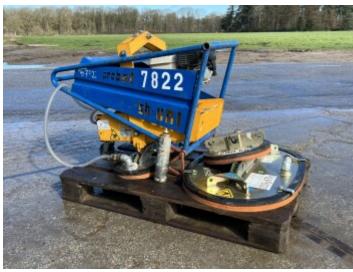

## Probst SH2500 uni b

BUSS MACHINERY

??? ????? ???? ?????? 2005 SH2500

## **Algemeen**

???

????? SH2500 uni b

?????? Veldhoven, Netherlands

Certificaat C

Available at Boss
Machinery! This Probst
SH2500 uni b Others from
2005 has an engine power of kW and counts 0 operational
hours. The total weight of
this Probst SH2500 uni b is
105 kg and the dimensions
are -. Furthermore, this
SH2500 uni b is equipped
with . The Probst Others also
has a CE marking. Do you
want more information or do
you want to try the Probst
SH2500 uni b at our yard?