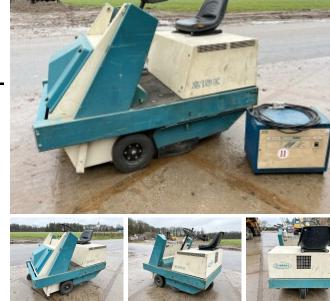

# **Tennant 215E Sweeper**

#### Algemeen

????? 215E Sweeper

?????? Veldhoven, Netherlands

First owner Dutch vehicle

???

CE Certificaat

215521123 Chassis nummer

> Available at Boss Machinery! This Tennant 215E Sweeper Others from 1998 has an engine power of 3 kW and counts 1374 operational hours. Always worked in The Netherlands. Bought from the first owner. The total weight of this Tennant 215E Sweeper is

1025 kg and the dimensions are 1.80 x 1.25 x 1.40. Furthermore, this 215E Sweeper is equipped with. The Tennant Others also has a CE marking. Do you want more information or do you want to try the Tennant 215E Sweeper at our yard? Please