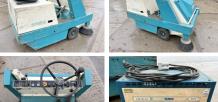

# **Tennant 215E Sweeper**

#### Algemeen

????? 215E Sweeper

?????? Veldhoven, Netherlands

First owner Dutch vehicle

???

CE Certificaat

215521123 Chassis nummer

> Available at Boss Machinery! This Tennant 215E Sweeper Others from 1998 has an engine power of 3 kW and counts 1374 operational hours. Always worked in The Netherlands. Bought from the first owner. The total weight of this Tennant 215E Sweeper is

1025 kg and the dimensions are 1.80 x 1.25 x 1.40. Furthermore, this 215E Sweeper is equipped with. The Tennant Others also has a CE marking. Do you want more information or do you want to try the Tennant 215E Sweeper at our yard? Please