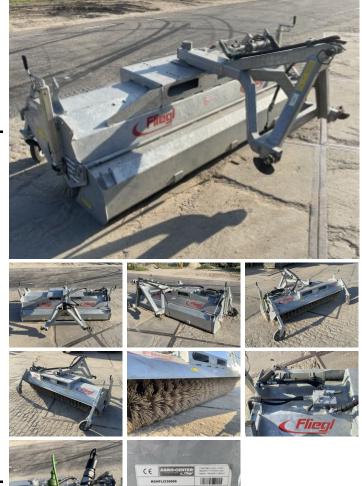

## Fliegl SWEEPER MACHINE KEH 230 – TYPE 500

## Algemeen

????? ?????? First owner KEH 230 Veldhoven, Netherlands

Sweeper machine type 500 Our all-rounder boasts a robust and compact design and is ideal for cleaning yards, barns and very dirty roads. Technical details: Sweeper (Ø 500 mm), in single-segment design with durable plastic bristles Equipped with 2 sturdy steering wheels (Ø 250 mm each). The height of the steering wheels only has to be adjusted once Three-stage mechanical swivel (30° to the left and right) Drive by 1 double-acting control valve