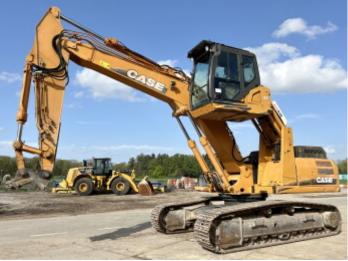

#### Algemeen

???

????? CX300C

?????? Veldhoven, Netherlands

Dutch vehicle Certificaat CE + EPA

Chassis nummer DCH300R6NBEAM1115

> Available at Boss Machinery! This Case CX300C Material handler from 2011 has an engine power of 154 kW and counts 20033 operational hours. Always worked in The Netherlands. The total weight of this Case CX300C is 31000 kg and the dimensions

> are 10.65 x 3.18 x 3.35. Furthermore, this CX300C is equipped with ?????????????, Radio, ??????\???????, ????? ??????. The Case Material handler also has a CE + EPA marking. Do you want more information or do you want to try the Case CX300C at our yard? Please