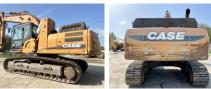

#### Algemeen

???

????? CX300C

?????? Veldhoven, Netherlands

Dutch vehicle Certificaat CE + EPA

Chassis nummer DCH300R6NBEAM1115

> Available at Boss Machinery! This Case CX300C Material handler from 2011 has an engine power of 154 kW and counts 20033 operational hours. Always worked in The Netherlands. The total weight of this Case CX300C is 31000 kg and the dimensions

> are 10.65 x 3.18 x 3.35. Furthermore, this CX300C is equipped with ?????????????, Radio, ??????\???????, ????? ??????. The Case Material handler also has a CE + EPA marking. Do you want more information or do you want to try the Case CX300C at our yard? Please