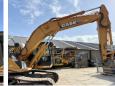

#### Algemeen

???

????? CX300C

?????? Veldhoven, Netherlands

Dutch vehicle Certificaat CE + EPA

Chassis nummer DCH300R6NBEAM1115

> Available at Boss Machinery! This Case CX300C Material handler from 2011 has an engine power of 154 kW and counts 20033 operational hours. Always worked in The Netherlands. The total weight of this Case CX300C is 31000 kg and the dimensions

> are 10.65 x 3.18 x 3.35. Furthermore, this CX300C is equipped with ?????????????, Radio, ??????\???????, ????? ??????. The Case Material handler also has a CE + EPA marking. Do you want more information or do you want to try the Case CX300C at our yard? Please