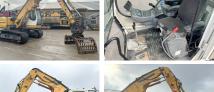

### Algemeen

???

????? R317 Litronic

?????? Veldhoven, Netherlands

Dutch vehicle Certificaat CE

Chassis nummer WLHZ1043HZK061706

> Available at Boss Machinery! This Liebherr R317 Litronic Material handler from 2012 has an engine power of 90 kW and counts 13761 operational hours. Always worked in The Netherlands. The total weight

> of this Liebherr R317 Litronic is 21500 kg and the dimensions are 7.00 x 3.00 x 3.30. Furthermore, this R317

> Litronic is equipped with ??????\??????, ??????? ?????, ????? ???????? ?????, ????? ???????. The Liebherr Material handler also has a CE marking. Do you want more information or do you want to try the Liebherr R317 Litronic at our yard? Please let us know.