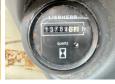

Boss Machinery! This Liebherr R317 Litronic Material handler from 2012 has an engine power of 90 kW and counts 13761 operational hours. Always worked in The Netherlands. The total weight

> of this Liebherr R317 Litronic is 21500 kg and the dimensions are 7.00 x 3.00 x 3.30. Furthermore, this R317

> Litronic is equipped with ??????\??????, ??????? ?????, ????? ???????? ?????, ????? ???????. The Liebherr Material handler also has a CE marking. Do you want more information or do you want to try the Liebherr R317 Litronic at our yard? Please let us know.

# **Maten / Gewichten**

??????? :????? 7.00 x 3.00 x 3.30 x?????x???????

????? 21500

#### **Motor informatie**

????? ?????? Deutz

TCD 2013 L04V ????\\???????????

???????? ??????? ???

# Banden / Rupsen

# **Opties**



















????? ???????? ?????? ????? ??????