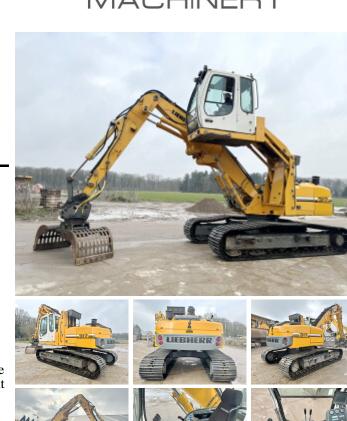

### Algemeen

???

????? R317 Litronic

?????? Veldhoven, Netherlands

Dutch vehicle Certificaat CE

Chassis nummer WLHZ1043HZK061706

> Available at Boss Machinery! This Liebherr R317 Litronic Material handler from 2012 has an engine power of 90 kW and counts 13761 operational hours. Always worked in The Netherlands. The total weight

> of this Liebherr R317 Litronic is 21500 kg and the dimensions are 7.00 x 3.00 x 3.30. Furthermore, this R317

> Litronic is equipped with ??????\??????, ??????? ?????, ????? ???????? ?????, ????? ???????. The Liebherr Material handler also has a CE marking. Do you want more information or do you want to try the Liebherr R317 Litronic at our yard? Please let us know.