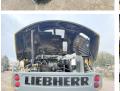

### Algemeen

???

????? R317 Litronic

?????? Veldhoven, Netherlands

Dutch vehicle Certificaat CE

Chassis nummer WLHZ1043HZK061706

> Available at Boss Machinery! This Liebherr R317 Litronic Material handler from 2012 has an engine power of 90 kW and counts 13761 operational hours. Always worked in The Netherlands. The total weight

> of this Liebherr R317 Litronic is 21500 kg and the dimensions are 7.00 x 3.00 x 3.30. Furthermore, this R317

> Litronic is equipped with ??????\??????, ??????? ?????, ????? ???????? ?????, ????? ???????. The Liebherr Material handler also has a CE marking. Do you want more information or do you want to try the Liebherr R317 Litronic at our yard? Please let us know.