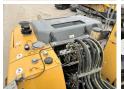

herr

# **Liebherr LH22 M Litronic**



#### € 62.500???????

 ??? ?????
 2015

 ???? ??????
 BM005647

 ???? ??????
 15.444

#### **Algemeen**

???

????? LH22 M Litronic ?????? Veldhoven, Netherlands

Dutch vehicle
Certificaat
CE + EPA

Chassis nummer WLHZ1197VZK078454

Available at Boss Machinery! This Liebherr LH22 M Litronic Material handler from 2015 has an engine power of 100 kW and counts 15444 operational hours. Always worked in The Netherlands. The total weight of this Liebherr LH22 M Litronic is 22900 kg and the

dimensions are -.

let us know.

#### Maten / Gewichten

????? 22900

#### **Technische informatie**

????? ?????? 4x4

#### **Motor informatie**

????? ?????? Liebherr ???? \????? ?????? D834A ???????? ?????? 100

### Banden / Rupsen



























LEBHER





 50%
 50%
 50%
 50%
 10.00-20

 50%
 50%
 50%
 50%
 10.00-20

## **Opties**