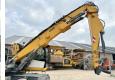

#### **Algemeen**

???

????? LH22 M Litronic ?????? Veldhoven, Netherlands

Dutch vehicle
Certificaat
CE + EPA

Chassis nummer WLHZ1197VZK078454

Available at Boss Machinery! This Liebherr LH22 M Litronic Material handler from 2015 has an engine power of 100 kW and counts 15444 operational hours. Always worked in The Netherlands. The total weight of this Liebherr LH22 M Litronic is 22900 kg and the