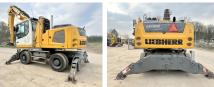

#### **Algemeen**

???

????? LH22 M Litronic ?????? Veldhoven, Netherlands

Dutch vehicle
Certificaat
CE + EPA

Chassis nummer WLHZ1197VZK078454

Available at Boss Machinery! This Liebherr LH22 M Litronic Material handler from 2015 has an engine power of 100 kW and counts 15444 operational hours. Always worked in The Netherlands. The total weight of this Liebherr LH22 M Litronic is 22900 kg and the