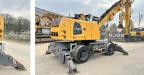

#### **Algemeen**

???

????? LH22 M Litronic ?????? Veldhoven, Netherlands

Dutch vehicle
Certificaat
CE + EPA

Chassis nummer WLHZ1197VZK078454

Available at Boss Machinery! This Liebherr LH22 M Litronic Material handler from 2015 has an engine power of 100 kW and counts 15444 operational hours. Always worked in The Netherlands. The total weight of this Liebherr LH22 M Litronic is 22900 kg and the