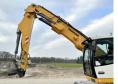

#### **Algemeen**

???

????? LH22 M Litronic ?????? Veldhoven, Netherlands

Dutch vehicle
Certificaat
CE + EPA

Chassis nummer WLHZ1197VZK078454

Available at Boss Machinery! This Liebherr LH22 M Litronic Material handler from 2015 has an engine power of 100 kW and counts 15444 operational hours. Always worked in The Netherlands. The total weight of this Liebherr LH22 M Litronic is 22900 kg and the