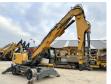

#### **Algemeen**

???

????? LH22 M Litronic ?????? Veldhoven, Netherlands

Dutch vehicle
Certificaat
CE + EPA

Chassis nummer WLHZ1197VZK078454

Available at Boss Machinery! This Liebherr LH22 M Litronic Material handler from 2015 has an engine power of 100 kW and counts 15444 operational hours. Always worked in The Netherlands. The total weight of this Liebherr LH22 M Litronic is 22900 kg and the