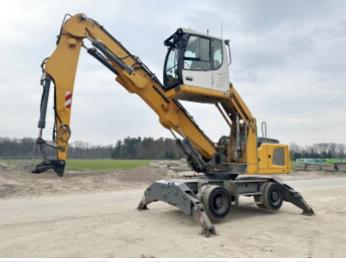

#### **Algemeen**

???

????? LH22 M Litronic ?????? Veldhoven, Netherlands

Dutch vehicle
Certificaat
CE + EPA

Chassis nummer WLHZ1197VZK078454

Available at Boss Machinery! This Liebherr LH22 M Litronic Material handler from 2015 has an engine power of 100 kW and counts 15444 operational hours. Always worked in The Netherlands. The total weight of this Liebherr LH22 M Litronic is 22900 kg and the

#### Maten / Gewichten

????? 22900