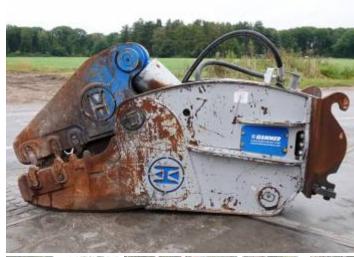

## Algemeen

?????? ??????

Certificaat

???

Hammer SRL Shear Veldhoven, Netherlands

Available at Boss

Machinery! This Hammer SRL Hammer SRL Shear Hammer from 0 has an engine power of - kW and counts 0 operational hours. The total weight of this Hammer SRL Hammer SRL Shear is - kg and the dimensions are 2.35 x 0.75 x 1.30. Furthermore, this Hammer SRL Shear is equipped with . The Hammer SRL Hammer also has a CE marking. Do you want more