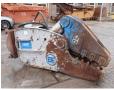

## Algemeen

?????? ??????

Certificaat

???

Hammer SRL Shear Veldhoven, Netherlands

Available at Boss

Machinery! This Hammer SRL Hammer SRL Shear Hammer from 0 has an engine power of - kW and counts 0 operational hours. The total weight of this Hammer SRL Hammer SRL Shear is - kg and the dimensions are 2.35 x 0.75 x 1.30. Furthermore, this Hammer SRL Shear is equipped with . The Hammer SRL Hammer also has a CE marking. Do you want more