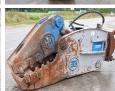

## Algemeen

?????? ??????

Certificaat

???

Hammer SRL Shear Veldhoven, Netherlands

Available at Boss

Machinery! This Hammer SRL Hammer SRL Shear Hammer from 0 has an engine power of - kW and counts 0 operational hours. The total weight of this Hammer SRL Hammer SRL Shear is - kg and the dimensions are 2.35 x 0.75 x 1.30. Furthermore, this Hammer SRL Shear is equipped with . The Hammer SRL Hammer also has a CE marking. Do you want more