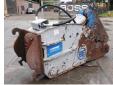

## Algemeen

?????? ??????

Certificaat

???

Hammer SRL Shear Veldhoven, Netherlands

Available at Boss

Machinery! This Hammer SRL Hammer SRL Shear Hammer from 0 has an engine power of - kW and counts 0 operational hours. The total weight of this Hammer SRL Hammer SRL Shear is - kg and the dimensions are 2.35 x 0.75 x 1.30. Furthermore, this Hammer SRL Shear is equipped with . The Hammer SRL Hammer also has a CE marking. Do you want more