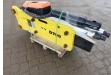

#### **Algemeen**

???

????? 700

?????? Veldhoven, Netherlands

Certificaat CE Chassis nummer JC210733

Available at Boss

Machinery! This JCBHD 700 Hammer from 2021 has an engine power of - kW and counts 0 operational hours. The total weight of this JCBHD 700 is 300 kg and the dimensions are 1.35 x

0.40 x 0.60. Furthermore, this 700 is equipped with . The JCBHD Hammer also has a CE marking. Do you want more information or do you want to try the JCBHD 700 at our yard? Please let us know.

ICBHD700