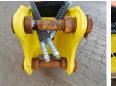

### **JCBHD**

# **JCBHD 700**



### € 3.950??? ????

??? ????? 2021 ????? ??????? BM4207

#### **Algemeen**

???

????? 700

?????? Veldhoven, Netherlands

Certificaat CE Chassis nummer JC210733

Available at Boss

Machinery! This JCBHD 700 Hammer from 2021 has an engine power of - kW and counts 0 operational hours. The total weight of this JCBHD 700 is 300 kg and the dimensions are 1.35 x

0.40 x 0.60. Furthermore, this 700 is equipped with . The JCBHD Hammer also has a CE marking. Do you want more information or do you want to try the JCBHD 700 at our yard? Please let us know.



ICBHD700









### Maten / Gewichten

???????? :????? 1.35 x 0.40 x 0.60 x?????x???????

300 ?????

## **Technische informatie**

Pin Size: 15.5 cm