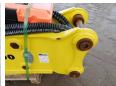

#### **Algemeen**

???

????? 700

?????? Veldhoven, Netherlands

Certificaat CE Chassis nummer JC210733

Available at Boss

Machinery! This JCBHD 700 Hammer from 2021 has an engine power of - kW and counts 0 operational hours. The total weight of this JCBHD 700 is 300 kg and the dimensions are 1.35 x

0.40 x 0.60. Furthermore, this 700 is equipped with . The JCBHD Hammer also has a CE marking. Do you want more information or do you want to try the JCBHD 700 at our yard? Please let us know.

ICBHD700