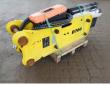

#### **Algemeen**

???

????? 700

?????? Veldhoven, Netherlands

Certificaat CE Chassis nummer JC210733

Available at Boss

Machinery! This JCBHD 700 Hammer from 2021 has an engine power of - kW and counts 0 operational hours. The total weight of this JCBHD 700 is 300 kg and the dimensions are 1.35 x

0.40 x 0.60. Furthermore, this 700 is equipped with . The JCBHD Hammer also has a CE marking. Do you want more information or do you want to try the JCBHD 700 at our yard? Please let us know.

ICBHD700