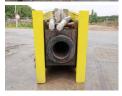

# JCBHD G20 2.2 Ton Hammer

**€** 9.950??? ????

??? ????? **2021** ????? ?????? **BM4128** 

#### **Algemeen**

???

????? G20 2.2 Ton Hammer ?????? Veldhoven, Netherlands

Certificaat CE

Chassis nummer PZ2106009

Available at Boss Machinery! This JCBHD G20 2.2 Ton Hammer Hammer from 2021 has an engine power of - kW and counts 0 operational hours. The total weight of this JCBHD G20 2.2 Ton Hammer is 2200kg kg and

Hammer is 2200kg kg and the dimensions are 2.12 x 0.55 x 0.73. Furthermore, this G20 2.2 Ton Hammer is equipped with . The JCBHD

equipped with . The JCBHD Hammer also has a CE marking. Do you want more information or do you want to try the JCBHD G20 2.2 Ton Hammer at our yard? Please let us know.