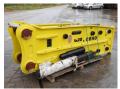

# JCBHD G20 2.2 Ton Hammer

**€** 9.950??? ????

??? ????? **2021** ????? ?????? **BM4128** 

#### **Algemeen**

???

????? G20 2.2 Ton Hammer ?????? Veldhoven, Netherlands

Certificaat CE

Chassis nummer PZ2106009

Available at Boss Machinery! This JCBHD G20 2.2 Ton Hammer Hammer from 2021 has an engine power of - kW and counts 0 operational hours. The total weight of this JCBHD G20 2.2 Ton Hammer is 2200kg kg and

Hammer is 2200kg kg and the dimensions are 2.12 x 0.55 x 0.73. Furthermore, this G20 2.2 Ton Hammer is equipped with . The JCBHD

equipped with . The JCBHD Hammer also has a CE marking. Do you want more information or do you want to try the JCBHD G20 2.2 Ton Hammer at our yard? Please let us know.