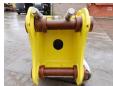

# JCBHD G20 2.2 Ton Hammer

**€** 9.950??? ????

??? ????? **2021** ????? ?????? **BM4128** 

#### **Algemeen**

???

????? G20 2.2 Ton Hammer ?????? Veldhoven, Netherlands

Certificaat CE

Chassis nummer PZ2106009

Available at Boss Machinery! This JCBHD G20 2.2 Ton Hammer Hammer from 2021 has an engine power of - kW and counts 0 operational hours. The total weight of this JCBHD G20 2.2 Ton Hammer is 2200kg kg and

Hammer is 2200kg kg and the dimensions are 2.12 x 0.55 x 0.73. Furthermore, this G20 2.2 Ton Hammer is equipped with . The JCBHD

equipped with . The JCBHD Hammer also has a CE marking. Do you want more information or do you want to try the JCBHD G20 2.2 Ton Hammer at our yard? Please let us know.