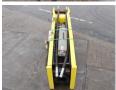

# JCBHD G20 2.2 Ton Hammer

**€** 9.950??? ????

??? ????? **2021** ????? ?????? **BM4128** 

#### **Algemeen**

???

????? G20 2.2 Ton Hammer ?????? Veldhoven, Netherlands

Certificaat CE

Chassis nummer PZ2106009

Available at Boss Machinery! This JCBHD G20 2.2 Ton Hammer Hammer from 2021 has an engine power of - kW and counts 0 operational hours. The total weight of this JCBHD G20 2.2 Ton Hammer is 2200kg kg and

Hammer is 2200kg kg and the dimensions are 2.12 x 0.55 x 0.73. Furthermore, this G20 2.2 Ton Hammer is equipped with . The JCBHD

equipped with . The JCBHD Hammer also has a CE marking. Do you want more information or do you want to try the JCBHD G20 2.2 Ton Hammer at our yard? Please let us know.