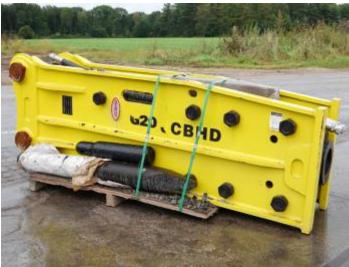

# JCBHD G20 2.2 Ton Hammer

**€** 9.950??? ????

??? ????? **2021** ????? ?????? **BM4128** 

#### **Algemeen**

???

????? G20 2.2 Ton Hammer ?????? Veldhoven, Netherlands

Certificaat CE

Chassis nummer PZ2106009

Available at Boss Machinery! This JCBHD G20 2.2 Ton Hammer Hammer from 2021 has an engine power of - kW and counts 0 operational hours. The total weight of this JCBHD G20 2.2 Ton Hammer is 2200kg kg and

Hammer is 2200kg kg and the dimensions are 2.12 x 0.55 x 0.73. Furthermore, this G20 2.2 Ton Hammer is equipped with . The JCBHD

equipped with . The JCBHD Hammer also has a CE marking. Do you want more information or do you want to try the JCBHD G20 2.2 Ton Hammer at our yard? Please let us know.