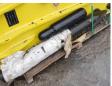

# JCBHD G20 2.2 Ton Hammer

**€** 9.950??? ????

??? ????? **2021** ????? ?????? **BM4128** 

#### **Algemeen**

???

????? G20 2.2 Ton Hammer ?????? Veldhoven, Netherlands

Certificaat CE

Chassis nummer PZ2106009

Available at Boss Machinery! This JCBHD G20 2.2 Ton Hammer Hammer from 2021 has an engine power of - kW and counts 0 operational hours. The total weight of this JCBHD G20 2.2 Ton Hammer is 2200kg kg and

Hammer is 2200kg kg and the dimensions are 2.12 x 0.55 x 0.73. Furthermore, this G20 2.2 Ton Hammer is equipped with . The JCBHD

equipped with . The JCBHD Hammer also has a CE marking. Do you want more information or do you want to try the JCBHD G20 2.2 Ton Hammer at our yard? Please let us know.