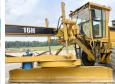

#### **Algemeen**

???

????? 16H

?????? Veldhoven, Netherlands

Certificaat **EPA** 

Available at Boss

Machinery! This Caterpillar 16H Grader from 2002 has an engine power of 205 kW and counts 0 operational hours. The total weight of this Caterpillar 16H is 24748 kg and the dimensions are

11.80 x 3.41 x 3.56. Furthermore, this 16H is

equipped with ?????? ?????????????. The Caterpillar Grader also has a EPA marking. Do you want more information or do you want to try the Caterpillar 16H at our yard? Please let us