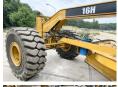

??? 16H

?????? Veldhoven, Netherlands

Certificaat **EPA** 

Available at Boss

Machinery! This Caterpillar 16H Grader from 2002 has an engine power of 205 kW and counts 0 operational hours. The total weight of this Caterpillar 16H is 24748 kg and the dimensions are

11.80 x 3.41 x 3.56. Furthermore, this 16H is

equipped with ?????? ?????????????. The Caterpillar Grader also has a EPA marking. Do you want more information or do you want to try the Caterpillar 16H at our yard? Please let us

#### **Maten / Gewichten**

???????? :????? 11.80 x 3.41 x 3.56 x?????x???????

????? 24748

#### **Motor informatie**

????? ?????? Caterpillar ????\\??????????? 3406 ????????\????? ???????

??????

???????? ??????? ??? 205

#### Banden / Rupsen

90% 90% 40% 40%

40% 40%

### **Opties**