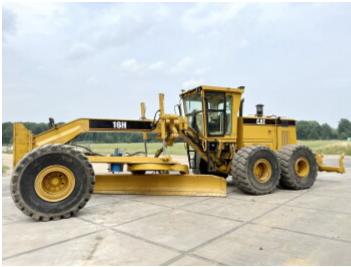

#### **Algemeen**

???

????? 16H

?????? Veldhoven, Netherlands

Certificaat **EPA** 

Available at Boss

Machinery! This Caterpillar 16H Grader from 2002 has an engine power of 205 kW and counts 0 operational hours. The total weight of this Caterpillar 16H is 24748 kg and the dimensions are

11.80 x 3.41 x 3.56. Furthermore, this 16H is

equipped with ?????? ?????????????. The Caterpillar Grader also has a EPA marking. Do you want more information or do you want to try the Caterpillar 16H at our yard? Please let us