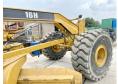

? 16H

?????? Veldhoven, Netherlands

Certificaat **EPA** 

Available at Boss

Machinery! This Caterpillar 16H Grader from 2002 has an engine power of 205 kW and counts 0 operational hours. The total weight of this Caterpillar 16H is 24748 kg and the dimensions are

11.80 x 3.41 x 3.56. Furthermore, this 16H is

equipped with ?????? ?????????????. The Caterpillar Grader also has a EPA marking. Do you want more information or do you want to try the Caterpillar 16H at our yard? Please let us

#### **Maten / Gewichten**

???????? :????? 11.80 x 3.41 x 3.56 x?????x???????

????? 24748

#### **Motor informatie**

????? ?????? Caterpillar ????\\??????????? 3406 ????????\????? ???????

??????

???????? ??????? ??? 205

#### Banden / Rupsen

90% 90% 40% 40%

40% 40%

### **Opties**